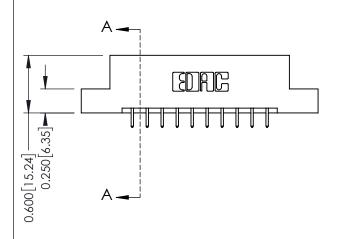

## **Mounting Option**

02-.128 (3.25) Dia. Mounting Holes

**Contact Detail** 

521-P.C. Tail .025 Sq.(0.64 Sq.) - Tail LG=.150(3.81) .156 [3.96] Contact Spacing x .200 [5.08] Row Spacing

THIS IS A C.A.D. GENERATED DRAWING DO NOT MAKE MANUAL REVISIONS TO MASTER.

ISSUE NUMBER

ORIGINAL

1

**See Accompanying Pages for:** 

- **Contact Bend Details**
- **Mounting Options**

| 337 / 387 Series Card Edge Connector |
|--------------------------------------|
| Part Number: 387-020-521-202         |