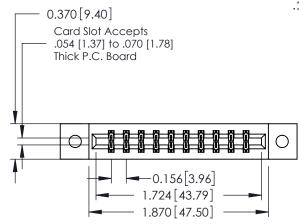

## **Mounting Option**

02-.128 (3.25) Dia. Mounting Holes

**Contact Detail** 

521-P.C. Tail .025 Sq.(0.64 Sq.) - Tail LG=.150(3.81) .156 [3.96] Contact Spacing x .200 [5.08] Row Spacing

THIS IS A C.A.D. GENERATED DRAWING DO NOT MAKE MANUAL REVISIONS TO MASTER.

ISSUE NUMBER

ORIGINAL

1

**See Accompanying Pages for:** 

- **Contact Bend Details**
- **Mounting Options**

| 337 / 387 Series Card Edge Connector |
|--------------------------------------|
| Part Number: 387-020-521-202         |