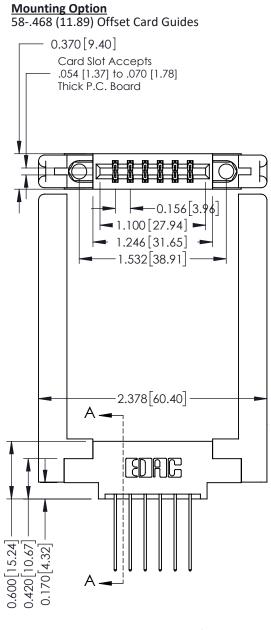

Point of Contact A-A Card Slot SECTION 0.330 [8.38] 0.160[4.06]

| See | Accompa | nying | Pages | for: |
|-----|---------|-------|-------|------|
|     |         |       |       |      |

- **Contact Bend Details**
- **Mounting Options**