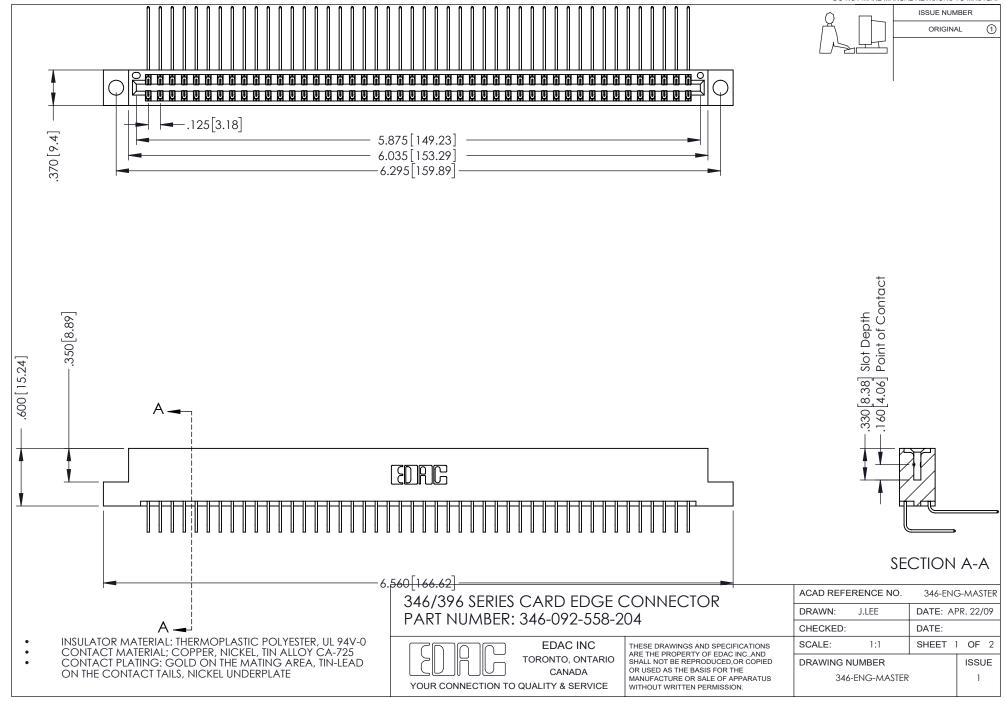

## **Contact Code 556**

INSULATOR MATERIAL: THERMOPLASTIC POLYESTER, UL 94V-0 CONTACT MATERIAL; COPPER, NICKEL, TIN ALLOY CA-725 CONTACT PLATING: GOLD ON THE MATING AREA, TIN-LEAD

ON THE CONTACT TAILS, NICKEL UNDERPLATE

## 346/396 SERIES CARD EDGE CONNECTOR CONTACT CODE 555,556,558,559,560 DIMENSIONS

YOUR CONNECTION TO QUALITY & SERVICE

**EDAC INC** TORONTO, ONTARIO CANADA

THESE DRAWINGS AND SPECIFICATIONS ARE THE PROPERTY OF EDAC INC.,AND SHALL NOT BE REPRODUCED, OR COPIED OR USED AS THE BASIS FOR THE MANUFACTURE OR SALE OF APPARATUS WITHOUT WRITTEN PERMISSION.