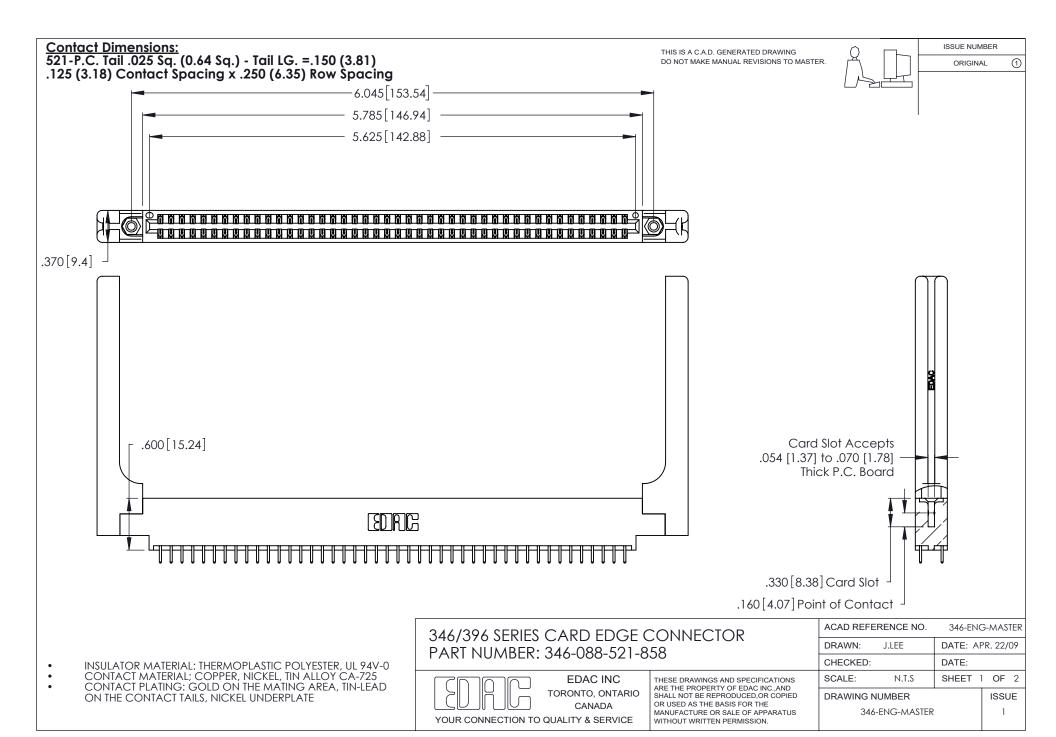

THIS IS A C.A.D. GENERATED DRAWING DO NOT MAKE MANUAL REVISIONS TO MASTER.

ISSUE NUMBER

ORIGINAL

1

**Contact Code 555** 

Contact Code 556

**Contact Code 558** 

**Contact Code 559** 

Contact Code 560

INSULATOR MATERIAL: THERMOPLASTIC POLYESTER, UL 94V-0 CONTACT MATERIAL; COPPER, NICKEL, TIN ALLOY CA-725 CONTACT PLATING: GOLD ON THE MATING AREA, TIN-LEAD

ON THE CONTACT TAILS, NICKEL UNDERPLATE

346/396 SERIES CARD EDGE CONNECTOR CONTACT CODE 555,556,558,559,560 DIMENSIONS

YOUR CONNECTION TO QUALITY & SERVICE

**EDAC INC** TORONTO, ONTARIO CANADA

THESE DRAWINGS AND SPECIFICATIONS ARE THE PROPERTY OF EDAC INC.,AND SHALL NOT BE REPRODUCED, OR COPIED OR USED AS THE BASIS FOR THE MANUFACTURE OR SALE OF APPARATUS WITHOUT WRITTEN PERMISSION.