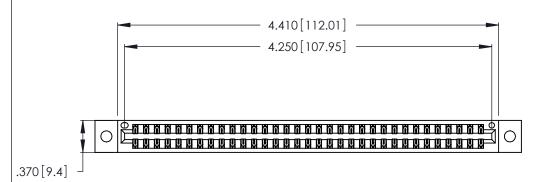

346/396 SERIES CARD EDGE CONNECTOR PART NUMBER: 346-066-522-802

**EDAC INC** TORONTO, ONTARIO CANADA

THESE DRAWINGS AND SPECIFICATIONS ARE THE PROPERTY OF EDAC INC., AND SHALL NOT BE REPRODUCED, OR COPIED OR USED AS THE BASIS FOR THE MANUFACTURE OR SALE OF APPARATUS WITHOUT WRITTEN PERMISSION.

<u>Contact Dimensions:</u>
522-P.C. Tail .025 Sq. (0.64 Sq.) - Tail LG. =.440 (11.18)
.125 (3.18) Contact Spacing x .250 (6.35) Row Spacing

THIS IS A C.A.D. GENERATED DRAWING DO NOT MAKE MANUAL REVISIONS TO MASTER.