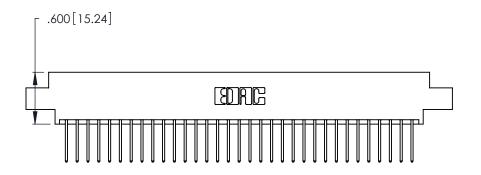

Card Slot Accepts .054 [1.37] to .070 [1.78] Thick P.C. Board .330 [8.38] Card Slot .160 [4.07] Point of Contact

- INSULATOR MATERIAL: THERMOPLASTIC POLYESTER, UL 94V-0 CONTACT MATERIAL; COPPER, NICKEL, TIN ALLOY CA-725
  - CONTACT PLATING: GOLD ON THE MATING AREA, TIN-LEAD ON THE CONTACT TAILS, NICKEL UNDERPLATE