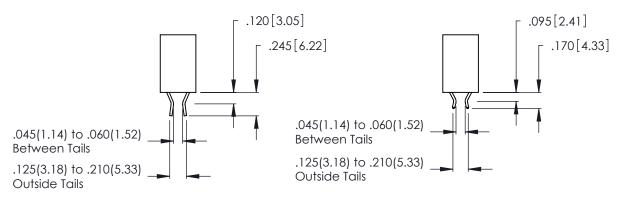

THIS IS A C.A.D. GENERATED DRAWING DO NOT MAKE MANUAL REVISIONS TO MASTER.

ISSUE NUMBER

ORIGINAL

1

**Contact Code 555** 

Contact Code 556

**Contact Code 558** 

**Contact Code 559** 

Contact Code 560

INSULATOR MATERIAL: THERMOPLASTIC POLYESTER, UL 94V-0 CONTACT MATERIAL; COPPER, NICKEL, TIN ALLOY CA-725 CONTACT PLATING: GOLD ON THE MATING AREA, TIN-LEAD

ON THE CONTACT TAILS, NICKEL UNDERPLATE

346/396 SERIES CARD EDGE CONNECTOR CONTACT CODE 555,556,558,559,560 DIMENSIONS

YOUR CONNECTION TO QUALITY & SERVICE

**EDAC INC** TORONTO, ONTARIO CANADA

THESE DRAWINGS AND SPECIFICATIONS ARE THE PROPERTY OF EDAC INC.,AND SHALL NOT BE REPRODUCED, OR COPIED OR USED AS THE BASIS FOR THE MANUFACTURE OR SALE OF APPARATUS WITHOUT WRITTEN PERMISSION.