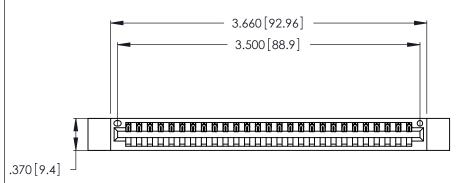

Contact Dimensions: 500-Wire Hole .050x.025 (1.27x0.64) - Tail LG. =.260 (6.60) .125 (3.18) Contact Spacing x .250 (6.35) Row Spacing

THIS IS A C.A.D. GENERATED DRAWING DO NOT MAKE MANUAL REVISIONS TO MASTER.

(1)

INSULATOR MATERIAL: THERMOPLASTIC POLYESTER, UL 94V-0 CONTACT MATERIAL; COPPER, NICKEL, TIN\_ALLOY CA-725

CONTACT PLATING: GOLD ON THE MATING AREA, TIN-LEAD ON THE CONTACT TAILS, NICKEL UNDERPLATE

346/396 SERIES CARD EDGE CONNECTOR PART NUMBER: 346-027-500-112