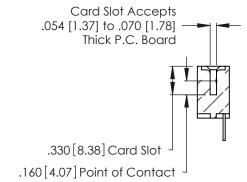

Contact Dimensions: 500-Wire Hole .050x.025 (1.27x0.64) - Tail LG. =.260 (6.60) .125 (3.18) Contact Spacing x .250 (6.35) Row Spacing

THIS IS A C.A.D. GENERATED DRAWING DO NOT MAKE MANUAL REVISIONS TO MASTER.

(1)

INSULATOR MATERIAL: THERMOPLASTIC POLYESTER, UL 94V-0 CONTACT MATERIAL; COPPER, NICKEL, TIN\_ALLOY CA-725

CONTACT PLATING: GOLD ON THE MATING AREA, TIN-LEAD ON THE CONTACT TAILS, NICKEL UNDERPLATE

346/396 SERIES CARD EDGE CONNECTOR PART NUMBER: 346-027-500-112