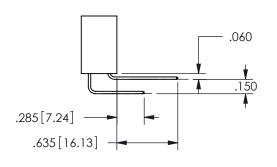

345-ENG-MASTER

<u>Contact Dimensions:</u>
556-Extender Board Bend (Code 520 Contacts)
See Sheet 2 for Contact Code 555, 556, 558, 559, 560 **Dimensions** 

ISSUE NUMBER ORIGINAL

1

**Contact Code 558** 

Contact Code 559

**Contact Code 560** 

INSULATOR MATERIAL: THERMOPLASTIC POLYESTER, UL 94V-0

DAP MATERIAL AVAILABLE UPON REQUEST

CONTACT MATERIAL; COPPER ALLOY

CONTACT PLATING: GOLD ON THE MATING AREA, TIN PLATING ON THE CONTACT TAILS, NICKEL UNDERPLATE