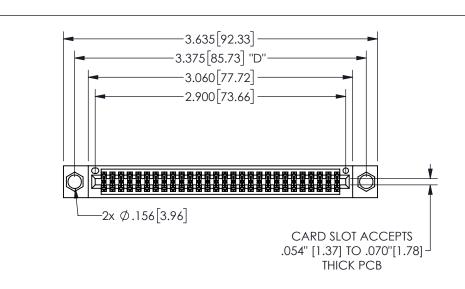

THIS IS A C.A.D. GENERATED DRAWING DO NOT MAKE MANUAL REVISIONS TO MASTER.

ISSUE NUMBER

ORIGINAL

1

.160 4.06 .330[8.38] POINT OF CARD SLOT CONTACT

## -.350[8.89] .600[15.24] RIPINGS .100[2.54]

345/395 SERIES CARD EDGE CONNECTOR PART NUMBER: 345-056-556-204

YOUR CONNECTION TO QUALITY & SERVICE

**EDAC INC** TORONTO, ONTARIO CANADA

THESE DRAWINGS AND SPECIFICATIONS ARE THE PROPERTY OF EDAC INC.,AND SHALL NOT BE REPRODUCED, OR COPIED OR USED AS THE BASIS FOR THE MANUFACTURE OR SALE OF APPARATUS WITHOUT WRITTEN PERMISSION.

## SECTION A-A ACAD REFERENCE NO 345-FNG-MASTER

| ACAD KLI LKLINGL NO. |              | 040-LI10 | J-IVI/ASTER |
|----------------------|--------------|----------|-------------|
| DRAWN:               | R.STA.MONICA | DATEMA   | Y.16/2017   |
| CHECKED:             |              | DATE:    |             |
| SCALE:               | NTS          | SHEET    | OF 2        |
| DRAWING NUMBER       |              |          | ISSUE       |
| OAE ENG MACTED       |              |          | , ,         |