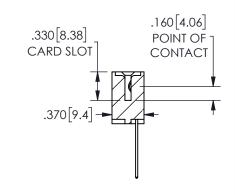

SECTION A-A

ISSUE NUMBER ORIGINAL

1

**Contact Code 558** 

Contact Code 559

**Contact Code 560** 

INSULATOR MATERIAL: THERMOPLASTIC POLYESTER, UL 94V-0 DAP MATERIAL AVAILABLE UPON REQUEST

CONTACT MATERIAL; COPPER ALLOY

CONTACT PLATING: GOLD ON THE MATING AREA, TIN PLATING ON THE CONTACT TAILS, NICKEL UNDERPLATE

## 345/395 SERIES CARD EDGE CONNECTOR CONTACT CODE 555,556,558,559,560 DIMENSIONS

YOUR CONNECTION TO QUALITY & SERVICE

**EDAC INC** TORONTO, ONTARIO CANADA

THESE DRAWINGS AND SPECIFICATIONS ARE THE PROPERTY OF EDAC INC.,AND SHALL NOT BE REPRODUCED, OR COPIED OR USED AS THE BASIS FOR THE MANUFACTURE OR SALE OF APPARATUS WITHOUT WRITTEN PERMISSION.