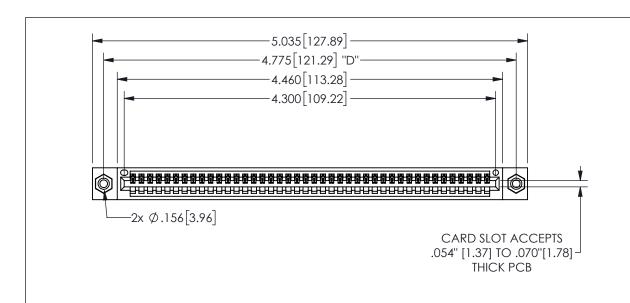

## 345/395 SERIES CARD EDGE CONNECTOR PART NUMBER: 345-042-542-108

<u>Contact Dimensions:</u>
542-Wire Wrap .025 Sq.(0.64 Sq.) - Tail LG=.645(16.38)
.100 (2.54) Contact Spacing x .200 (5.08) Row Spacing

YOUR CONNECTION TO QUALITY & SERVICE

**EDAC INC** TORONTO, ONTARIO CANADA

THESE DRAWINGS AND SPECIFICATIONS ARE THE PROPERTY OF EDAC INC.,AND SHALL NOT BE REPRODUCED, OR COPIED OR USED AS THE BASIS FOR THE MANUFACTURE OR SALE OF APPARATUS WITHOUT WRITTEN PERMISSION.

| ACAD RE             | FERENCE NO.    | 345-ENG-MASTER  |       |
|---------------------|----------------|-----------------|-------|
| DRAWN: R.STA.MONICA |                | DATEMAY.16/2017 |       |
| CHECKE              | D:             | DATE:           |       |
| SCALE:              | NTS            | SHEET           | OF 2  |
| DRAWING             | 3 NUMBER       |                 | ISSUE |
| 3                   | 345-ENG-MASTER |                 | 1     |
|                     |                |                 |       |