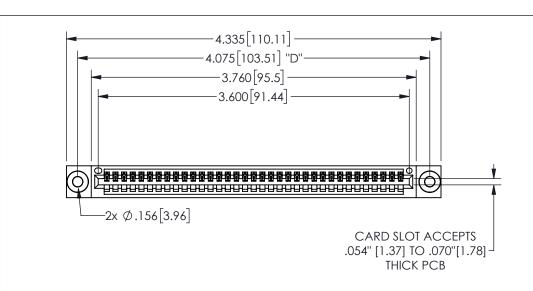

THIS IS A C.A.D. GENERATED DRAWING DO NOT MAKE MANUAL REVISIONS TO MASTER.

ORIGINAL 1

.160 4.06 .330[8.38] POINT OF CARD SLOT CONTACT .370 9.4

<u>Contact Dimensions:</u>
542-Wire Wrap .025 Sq.(0.64 Sq.) - Tail LG=.645(16.38)
.100 (2.54) Contact Spacing x .200 (5.08) Row Spacing

345/395 SERIES CARD EDGE CONNECTOR PART NUMBER: 345-035-542-603

YOUR CONNECTION TO QUALITY & SERVICE

**EDAC INC** TORONTO, ONTARIO CANADA

THESE DRAWINGS AND SPECIFICATIONS ARE THE PROPERTY OF EDAC INC., AND SHALL NOT BE REPRODUCED, OR COPIED OR USED AS THE BASIS FOR THE MANUFACTURE OR SALE OF APPARATUS WITHOUT WRITTEN PERMISSION.