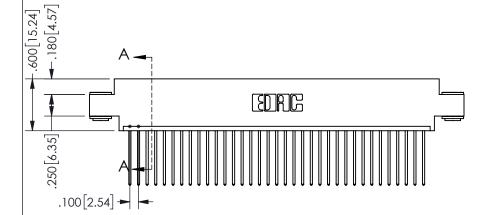

SECTION A-A

ISSUE NUMBER ORIGINAL

1

**Contact Code 558** 

Contact Code 559

**Contact Code 560** 

INSULATOR MATERIAL: THERMOPLASTIC POLYESTER, UL 94V-0 DAP MATERIAL AVAILABLE UPON REQUEST

CONTACT MATERIAL; COPPER ALLOY

CONTACT PLATING: GOLD ON THE MATING AREA, TIN PLATING ON THE CONTACT TAILS, NICKEL UNDERPLATE