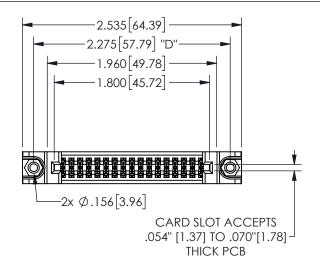

CARD SLOT CONTACT .370 [9.4] SECTION A-A

345/395 SERIES CARD EDGE CONNECTOR PART NUMBER: 345-034-541-888

YOUR CONNECTION TO QUALITY & SERVICE

**EDAC INC** TORONTO, ONTARIO CANADA

ARE THE PROPERTY OF EDAC INC.,AND SHALL NOT BE REPRODUCED, OR COPIED OR USED AS THE BASIS FOR THE MANUFACTURE OR SALE OF APPARATUS WITHOUT WRITTEN PERMISSION.

THESE DRAWINGS AND SPECIFICATIONS

|   | ACAD REFERENCE NO.  | 345-ENG-MASTER   |  |
|---|---------------------|------------------|--|
|   | DRAWN: R.STA.MONICA | DATE:MAY.16/2017 |  |
|   | CHECKED:            | DATE:            |  |
|   | SCALE: NTS          | SHEET 1 OF 2     |  |
|   | DRAWING NUMBER      | ISSUE            |  |
|   | 345-ENG-MASTER      | 1                |  |
| ı |                     |                  |  |