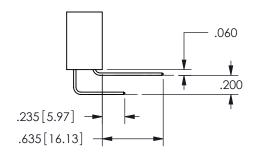

THIS IS A C.A.D. GENERATED DRAWING DO NOT MAKE MANUAL REVISIONS TO MASTER.

.330[8.38]

ISSUE NUMBER

.160[4.06]

POINT OF

ORIGINAL

1

<u>Contact Dimensions:</u>
541-Wire Wrap .025 Sq.(0.64 Sq.) - Tail LG=.750(19.05)
.100 (2.54) Contact Spacing x .200 (5.08) Row Spacing