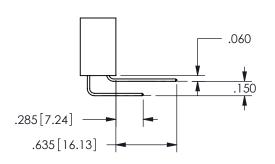

THIS IS A C.A.D. GENERATED DRAWING DO NOT MAKE MANUAL REVISIONS TO MASTER.

.330[8.38]

ISSUE NUMBER

.160[4.06]

POINT OF

ORIGINAL

1

<u>Contact Dimensions:</u>
541-Wire Wrap .025 Sq.(0.64 Sq.) - Tail LG=.750(19.05)
.100 (2.54) Contact Spacing x .200 (5.08) Row Spacing

CARD SLOT CONTACT .370 [9.4] SECTION A-A

345/395 SERIES CARD EDGE CONNECTOR PART NUMBER: 345-034-541-888

YOUR CONNECTION TO QUALITY & SERVICE

**EDAC INC** TORONTO, ONTARIO CANADA

ARE THE PROPERTY OF EDAC INC.,AND SHALL NOT BE REPRODUCED, OR COPIED OR USED AS THE BASIS FOR THE MANUFACTURE OR SALE OF APPARATUS WITHOUT WRITTEN PERMISSION.