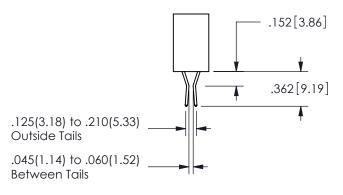

ISSUE NUMBER ORIGINAL

1

**Contact Code 558** 

Contact Code 559

**Contact Code 560** 

INSULATOR MATERIAL: THERMOPLASTIC POLYESTER, UL 94V-0

DAP MATERIAL AVAILABLE UPON REQUEST

CONTACT MATERIAL; COPPER ALLOY

CONTACT PLATING: GOLD ON THE MATING AREA, TIN PLATING ON THE CONTACT TAILS, NICKEL UNDERPLATE