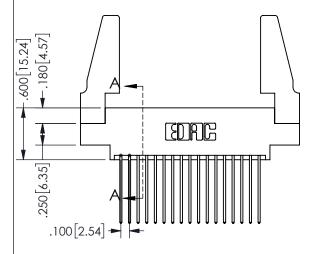

ISSUE NUMBER ORIGINAL

1

**Contact Code 558** 

Contact Code 559

**Contact Code 560** 

INSULATOR MATERIAL: THERMOPLASTIC POLYESTER, UL 94V-0

DAP MATERIAL AVAILABLE UPON REQUEST

CONTACT MATERIAL; COPPER ALLOY

CONTACT PLATING: GOLD ON THE MATING AREA, TIN PLATING ON THE CONTACT TAILS, NICKEL UNDERPLATE

## 345/395 SERIES CARD EDGE CONNECTOR CONTACT CODE 555,556,558,559,560 DIMENSIONS

YOUR CONNECTION TO QUALITY & SERVICE

**EDAC INC** TORONTO, ONTARIO CANADA

THESE DRAWINGS AND SPECIFICATIONS ARE THE PROPERTY OF EDAC INC.,AND SHALL NOT BE REPRODUCED, OR COPIED OR USED AS THE BASIS FOR THE MANUFACTURE OR SALE OF APPARATUS WITHOUT WRITTEN PERMISSION.