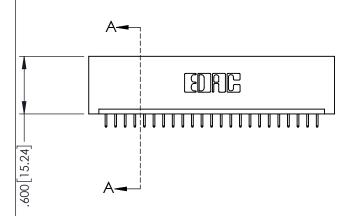

345-ENG-MASTER

INSULATOR MATERIAL: THERMOPLASTIC PBT BLACK, UL 94V-0

CONTACT MATERIAL; COPPER TIN ALLOY

CONTACT PLATING: GOLD ON THE MATING AREA, TIN PLATING ON THE CONTACT TAILS, NICKEL UNDERPLATE

..330[8.38] CARD SLOT .160[4.06] POINT OF CONTACT