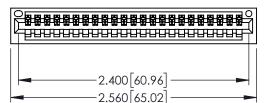

<u>Contact Dimensions:</u>
525-P.C. Tail .018 Sq.(0.46 Sq.) - Tail LG=.150(3.81)
.100 (2.54) Contact Spacing x .200 (5.08) Row Spacing

345/395 SERIES CARD EDGE CONNECTOR PART NUMBER: 345-023-525-101

YOUR CONNECTION TO QUALITY & SERVICE