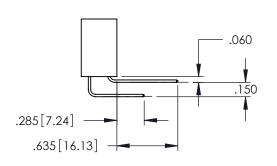

**SECTION A-A** 

.107 [2.72] .082 [2.08] .157 [4] .232 [5.89] .125(3.18) to .210(5.33) .125(3.18) to .210(5.33) Outside Tails Outside Tails .045(1.14) to .060(1.52) .045(1.14) to .060(1.52) Between Tails Between Tails **Contact Code 555 Contact Code 556** 

**Contact Code 558** 

**Contact Code 559** 

Contact Code 560

INSULATOR MATERIAL: THERMOPLASTIC POLYESTER, UL 94V-0 DAP MATERIAL AVAILABLE UPON REQUEST

CONTACT MATERIAL; COPPER ALLOY CONTACT PLATING: GOLD ON THE MATING AREA, TIN PLATING ON THE CONTACT TAILS, NICKEL UNDERPLATE