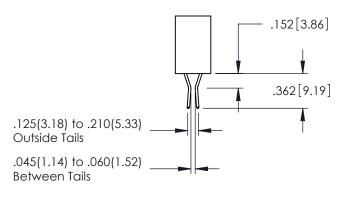

**SECTION A-A** 

.107 [2.72] .082 [2.08] .157 [4] .232 [5.89] .125(3.18) to .210(5.33) .125(3.18) to .210(5.33) Outside Tails Outside Tails .045(1.14) to .060(1.52) .045(1.14) to .060(1.52) Between Tails Between Tails **Contact Code 555 Contact Code 556** 