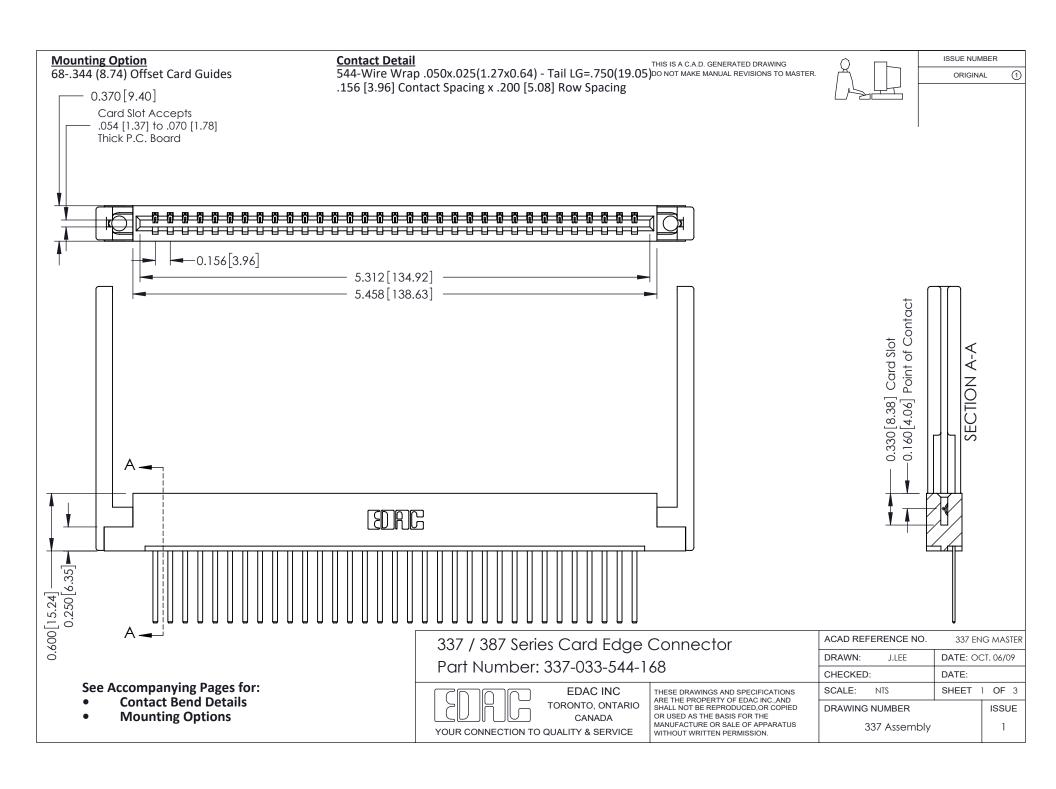

ISSUE NUMBER

ORIGINAL

1



| 337 / 387 Series Card Edge Connector<br>Contact Bend Detail           |                                                                                                                                                                                                  | ACAD REFERENCE NO. 337 E |                  | G MASTER      |
|-----------------------------------------------------------------------|--------------------------------------------------------------------------------------------------------------------------------------------------------------------------------------------------|--------------------------|------------------|---------------|
|                                                                       |