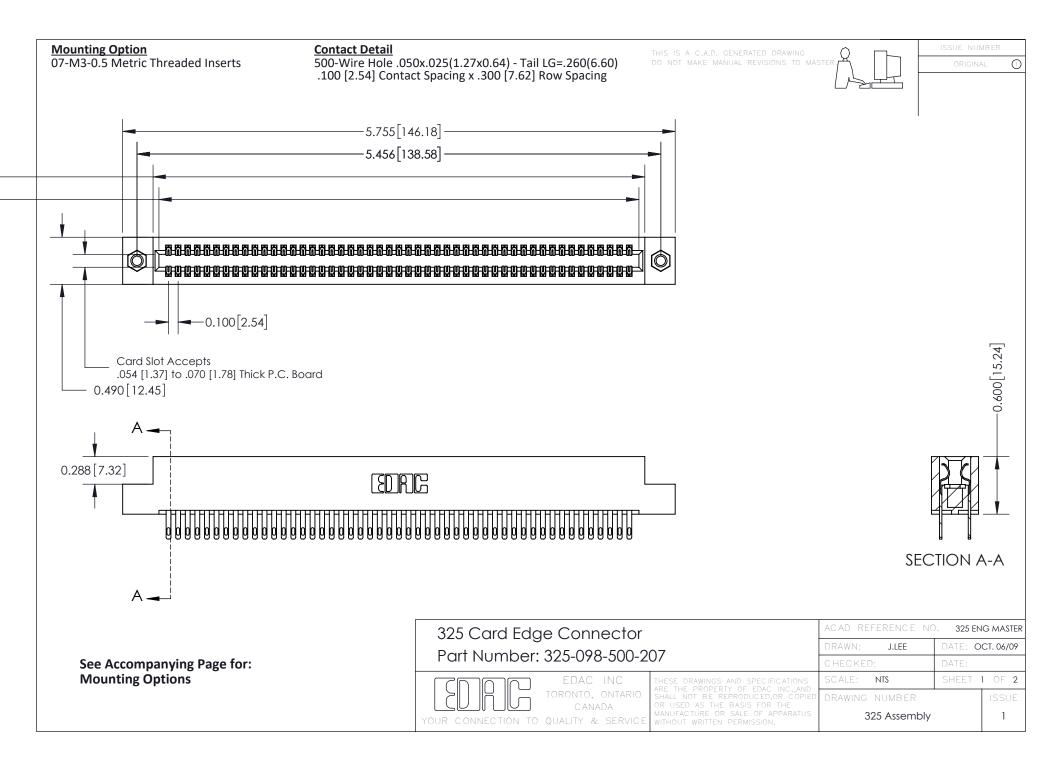

THIS IS A C.A.D. GENERATED DRAWING
DO NOT MAKE MANUAL REVISIONS TO MASTER.

ISSUE NUMBER

ORIGINAL

1

| 325 Card Edge Connector<br>Mounting Options |                                                                                                                                                                                                 | ACAD REFERENCE NO. 325 ENG MASTER |             |         |           |
|---------------------------------------------|-------------------------------------------------------------------------------------------------------------------------------------------------------------------------------------------------|-----------------------------------|-------------|---------|-----------|
|                                             |                                                                                                                                                                                                 | DRAWN:                            | J.LEE       | DATE: O | CT. 06/09 |
|                                             |                                                                                                                                                                                                 | CHECKED:                          |             | DATE:   |           |
| TORONTO, ONTARIO CANADA                     | THESE DRAWINGS AND SPECIFICATIONS ARE THE PROPERTY OF EDAC INC.,AND SHALL NOT BE REPRODUCED,OR COPIED OR USED AS THE BASIS FOR THE MANUFACTURE OR SALE OF APPARATUS WITHOUT WRITTEN PERMISSION. | SCALE:                            | NTS         | SHEET : | 2 OF 2    |
|                                             |                                                                                                                                                                                                 | DRAWING                           | NUMBER      |         | ISSUE     |
|                                             |                                                                                                                                                                                                 | 3                                 | 25 Assembly |         | 1         |