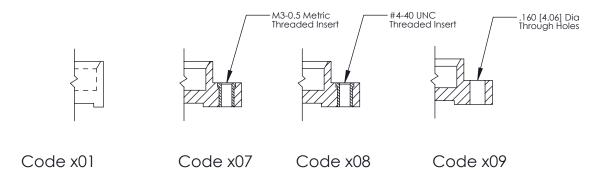

THIS IS A C.A.D. GENERATED DRAWING
DO NOT MAKE MANUAL REVISIONS TO MASTER.

ISSUE NUMBER

ORIGINAL

1

| 325 Card Edge Connector<br>Mounting Options |                                                                                                                                                                                                 | ACAD REFERENCE NO. 325 ENG MASTER |             |         |           |
|---------------------------------------------|-------------------------------------------------------------------------------------------------------------------------------------------------------------------------------------------------|-----------------------------------|-------------|---------|-----------|
|                                             |                                                                                                                                                                                                 | DRAWN:                            | J.LEE       | DATE: O | CT. 06/09 |
|                                             |                                                                                                                                                                                                 | CHECKED:                          |             | DATE:   |           |
| TORONTO, ONTARIO CANADA                     | THESE DRAWINGS AND SPECIFICATIONS ARE THE PROPERTY OF EDAC INC.,AND SHALL NOT BE REPRODUCED,OR COPIED OR USED AS THE BASIS FOR THE MANUFACTURE OR SALE OF APPARATUS WITHOUT WRITTEN PERMISSION. | SCALE:                            | NTS         | SHEET : | 2 OF 2    |
|                                             |                                                                                                                                                                                                 | DRAWING                           | NUMBER      |         | ISSUE     |
|                                             |                                                                                                                                                                                                 | 3                                 | 25 Assembly |         | 1         |