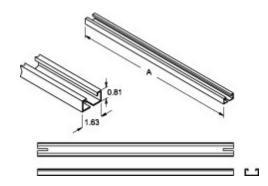

## "C" Channel Mounting Kit S2CCMK Series

- For use in Turrets, Data Terminals and Bases.
- Provide adjustable (side to side) mounting support for Base Panels and all Rail Support Kits.
- · Available in 4 widths.
- Finished in textured black.

| Part No. | Fits Console Width | Α     |
|----------|--------------------|-------|
| 2CMC24   | 24.00              | 23.50 |
| 2CMC36   | 36.00              | 33.50 |
| 2CMC48   | 48.00              | 47.50 |
| 2CMC60   | 60.00              | 59.50 |