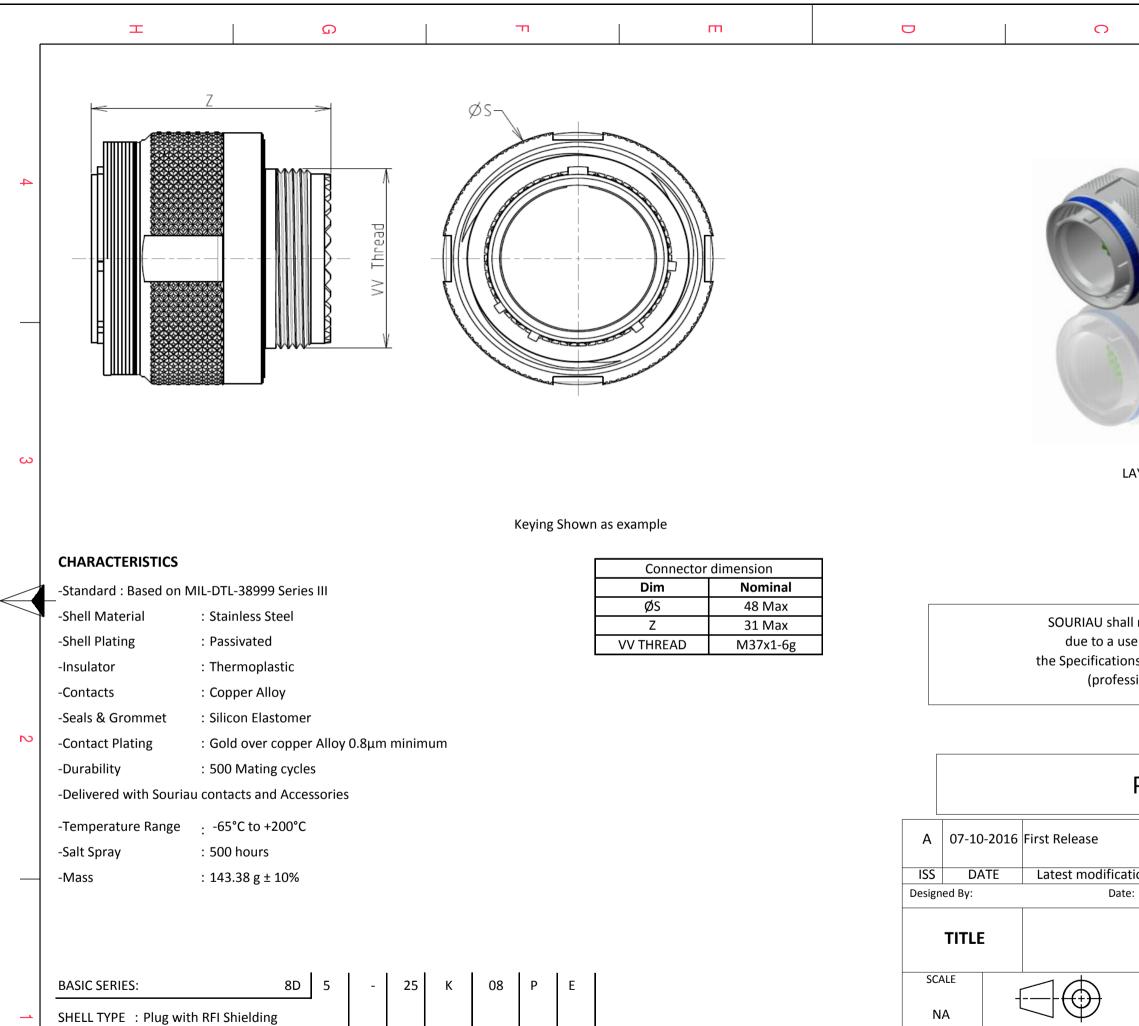

|--|

G

SHELL SIZE : 25

\_

PLATING : K = Passivated

Н

F

ORIENTATION : E

CONTACT TYPE : PIN(500 Matings)

Е

CONTACT LAYOUT : 25-08

**SOURIAU** 

FORMAT

A3

D

| C                                                                                                                                                                                                                                                                                                                                      | C                           |  |  |   |  |  |  |  |
|----------------------------------------------------------------------------------------------------------------------------------------------------------------------------------------------------------------------------------------------------------------------------------------------------------------------------------------|-----------------------------|--|--|---|--|--|--|--|
|                                                                                                                                                                                                                                                                                                                                        |                             |  |  | 4 |  |  |  |  |
| LAYOUT SHO                                                                                                                                                                                                                                                                                                                             | WWN AS EXAMPLE              |  |  | 3 |  |  |  |  |
| URIAU shall not be liable for any non-conformity or damage<br>due to a use of the Products which does not comply with<br>pecifications issued by either of the Parties or by a third party<br>(professional recommendation, technical notice.)<br><u>Country</u> Jurisdiction & Control List<br><u>FR</u> Not Listed<br>PN: 8D525K08PE |                             |  |  |   |  |  |  |  |
| St modification - by     MOD N°       Date:     CUSTOMER DRAWING       Stainless Steel Plug 8D series                                                                                                                                                                                                                                  |                             |  |  |   |  |  |  |  |
| General linear NPRDS / PROJECT                                                                                                                                                                                                                                                                                                         |                             |  |  |   |  |  |  |  |
| Toler                                                                                                                                                                                                                                                                                                                                  | Tolerances:<br>± <b>859</b> |  |  |   |  |  |  |  |
| WWW.SOURIAU.COM       This document is the property of SOURIAU         it must not be reproduced or communicated without permission                                                                                                                                                                                                    |                             |  |  |   |  |  |  |  |
| SOURIAU DRG N°         SHEET           8D525K08PE-C         1/2                                                                                                                                                                                                                                                                        |                             |  |  |   |  |  |  |  |
| C B A                                                                                                                                                                                                                                                                                                                                  |                             |  |  |   |  |  |  |  |
|                                                                                                                                                                                                                                                                                                                                        |                             |  |  |   |  |  |  |  |