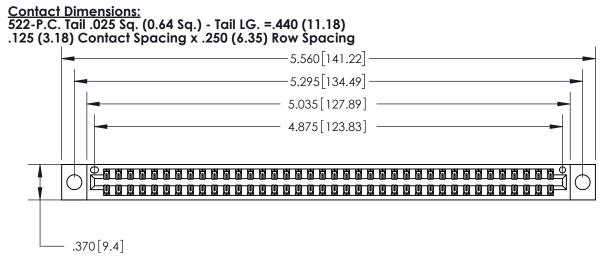

**Contact Code 560** 

INSULATOR MATERIAL: THERMOPLASTIC POLYESTER, UL 94V-0 CONTACT MATERIAL; COPPER, NICKEL, TIN ALLOY CA-725 CONTACT PLATING: GOLD ON THE MATING AREA, TIN-LEAD ON THE CONTACT TAILS, NICKEL UNDERPLATE

**Contact Code 558** 

## 846/896 SERIES HIGH TEMP CARD EDGE CONNECTOR CONTACT CODE 555,556,558,559,560 DIMENSIONS

.150 [3.81]

YOUR CONNECTION TO QUALITY & SERVICE

**Contact Code 559** 

**EDAC INC** TORONTO, ONTARIO CANADA

THESE DRAWINGS AND SPECIFICATIONS ARE THE PROPERTY OF EDAC INC.,AND SHALL NOT BE REPRODUCED, OR COPIED OR USED AS THE BASIS FOR THE MANUFACTURE OR SALE OF APPARATUS WITHOUT WRITTEN PERMISSION.