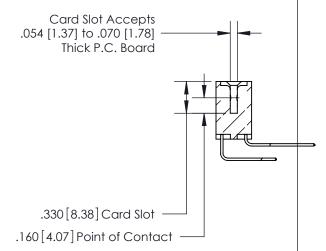

<u>Contact Dimensions:</u>
559-90 Degree Bend (Code 541 Contacts)
See Sheet 2 for Contact Code 555, 556, 558, 559, 560 Dimensions

THIS IS A C.A.D. GENERATED DRAWING DO NOT MAKE MANUAL REVISIONS TO MASTER.

ISSUE NUMBER

ORIGINAL

1

846/896 SERIES HIGH TEMP CARD EDGE CONNECTOR PART NUMBER: 896-042-559-201

YOUR CONNECTION TO QUALITY & SERVICE

**EDAC INC** TORONTO, ONTARIO CANADA

THESE DRAWINGS AND SPECIFICATIONS ARE THE PROPERTY OF EDAC INC.,AND SHALL NOT BE REPRODUCED, OR COPIED OR USED AS THE BASIS FOR THE MANUFACTURE OR SALE OF APPARATUS WITHOUT WRITTEN PERMISSION.

| ACAD REFERENCE NO. | 846-ENG-MASTER   |
|--------------------|------------------|
| DRAWN: J.LEE       | DATE: APR. 22/09 |
| CHECKED:           | DATE:            |
| SCALE: 1:1         | SHEET 1 OF 2     |
| DRAWING NUMBER     | ISSUE            |
| 846-ENG-MASTER     | 2 1              |