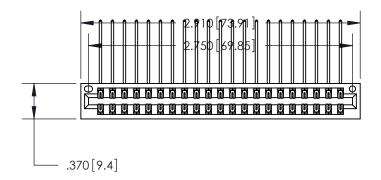

ISSUE NUMBER

ORIGINAL

1

846/896 SERIES HIGH TEMP CARD EDGE CONNECTOR PART NUMBER: 896-042-559-201

YOUR CONNECTION TO QUALITY & SERVICE

**EDAC INC** TORONTO, ONTARIO CANADA

THESE DRAWINGS AND SPECIFICATIONS ARE THE PROPERTY OF EDAC INC.,AND SHALL NOT BE REPRODUCED, OR COPIED OR USED AS THE BASIS FOR THE MANUFACTURE OR SALE OF APPARATUS WITHOUT WRITTEN PERMISSION.

| ACAD REFERENCE NO. | 846-ENG-MASTER   |
|--------------------|------------------|
| DRAWN: J.LEE       | DATE: APR. 22/09 |
| CHECKED:           | DATE:            |
| SCALE: 1:1         | SHEET 1 OF 2     |
| DRAWING NUMBER     | ISSUE            |
| 846-ENG-MASTER     | 2 1              |