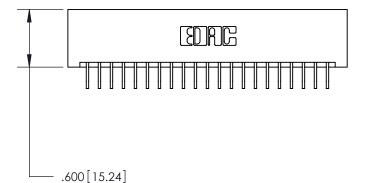

ISSUE NUMBER

ORIGINAL

1

846/896 SERIES HIGH TEMP CARD EDGE CONNECTOR PART NUMBER: 896-042-559-201

YOUR CONNECTION TO QUALITY & SERVICE

**EDAC INC** TORONTO, ONTARIO CANADA

THESE DRAWINGS AND SPECIFICATIONS ARE THE PROPERTY OF EDAC INC.,AND SHALL NOT BE REPRODUCED, OR COPIED OR USED AS THE BASIS FOR THE MANUFACTURE OR SALE OF APPARATUS WITHOUT WRITTEN PERMISSION.

| ACAD REFERENCE NO. | 846-ENG-MASTER   |
|--------------------|------------------|
| DRAWN: J.LEE       | DATE: APR. 22/09 |
| CHECKED:           | DATE:            |
| SCALE: 1:1         | SHEET 1 OF 2     |
| DRAWING NUMBER     | ISSUE            |
| 846-ENG-MASTER     | 2 1              |