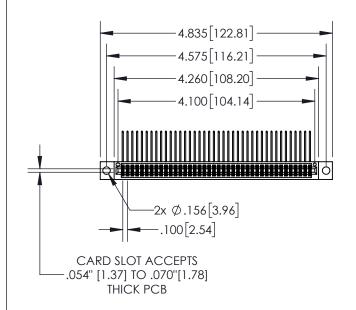

## **Contact Dimensions:**

559-90 Degree Bend (Code 541 Contacts) See Sheet 2 for Contact Code 555, 556, 558, 559, 560 Dimensions

- 845/895 SERIES HIGH TEMP CARD EDGE CONNECTOR PART NUMBER: 895-080-559-504
- CONTACT MATERIAL; COPPER TIN ALLOY
  CONTACT PLATING: GOLD ON THE MATING AREA, TIN PLATING
  ON THE CONTACT TAILS, NICKEL UNDERPLATE

INSULATOR MATERIAL: THERMOPLASTIC, UL 94V-0

| .330[8.38]<br>CARD SLOT     |  |  |  |
|-----------------------------|--|--|--|
| 370[9.40]<br>SECTION A-A    |  |  |  |
| .160[4.06] POINT OF CONTACT |  |  |  |
| 200[5.08]                   |  |  |  |

ACAD REFERENCE NO. 845-ENG-MASTER

DATE:MAY.16/2017

SHEET 1 OF 2

DRAWN: R.STA.MONICA

|                  |                                                                     | CHECKED | ):                  |
|------------------|---------------------------------------------------------------------|---------|---------------------|
| EDAC INC         | THESE DRAWINGS AND SPECIFICATIONS ARE THE PROPERTY OF EDAC INC.,AND | SCALE:  | 1:2                 |
| TORONTO, ONTARIO | SHALL NOT BE REPRODUCED,OR COPIED                                   | DRAWING | NUMBER              |
| CANADA           | OR USED AS THE BASIS FOR THE<br>MANUFACTURE OR SALE OF APPARATUS    |         | 5-ENG-MASTER        |
|                  | WITHOUT WRITTEN PERMISSION.                                         |         | 0 2.10 1111 1012.11 |