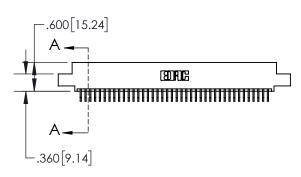

- INSULATOR MATERIAL: THERMOPLASTIC POLYESTER, UL 94V-0 DAP MATERIAL AVAILABLE UPON REQUEST
- CONTACT MATERIAL; COPPER ALLOY

CONTACT PLATING: GOLD ON THE MATING AREA, TIN PLATING ON THE CONTACT TAILS, NICKEL UNDERPLATE

## 845/895 SERIES HIGH TEMP CARD EDGE CONNECTOR CONTACT CODE 555,556,558,559,560 DIMENSIONS

YOUR CONNECTION TO QUALITY & SERVICE

|   | ACAD REFERENCE NO   | . 845-ENG-MASTER |
|---|---------------------|------------------|
|   | DRAWN: R.STA.MONICA | DATE:MAY.16/2017 |
|   | CHECKED:            | DATE:            |
|   | SCALE: 1:1          | SHEET 2 OF 2     |
| D | DRAWING NUMBER      | ISSUE            |