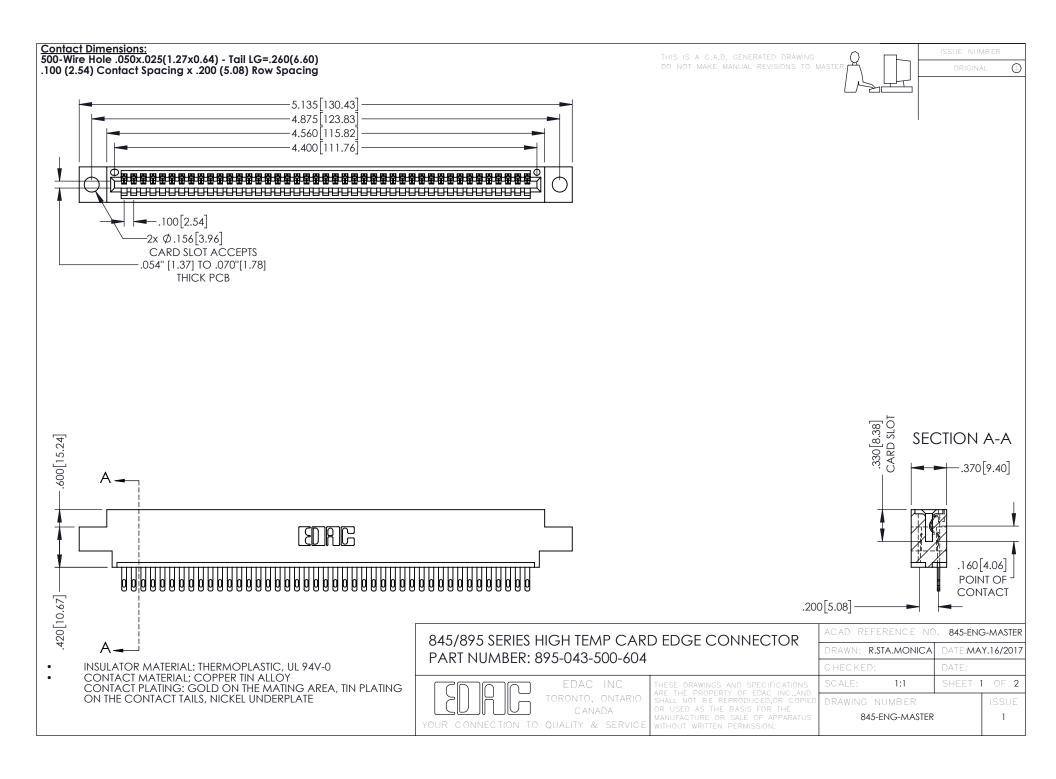

- INSULATOR MATERIAL: THERMOPLASTIC POLYESTER, UL 94V-0 DAP MATERIAL AVAILABLE UPON REQUEST
- CONTACT MATERIAL; COPPER ALLOY

**Contact Code 558** 

CONTACT PLATING: GOLD ON THE MATING AREA, TIN PLATING ON THE CONTACT TAILS, NICKEL UNDERPLATE

## 845/895 SERIES HIGH TEMP CARD EDGE CONNECTOR CONTACT CODE 555,556,558,559,560 DIMENSIONS

YOUR CONNECTION TO QUALITY & SERVICE

Contact Code 559

|   | ACAD REFERENCE NO   | . 845-ENG-MASTER |
|---|---------------------|------------------|
|   | DRAWN: R.STA.MONICA | DATE:MAY.16/2017 |
|   | CHECKED:            | DATE:            |
|   | SCALE: 1:1          | SHEET 2 OF 2     |
| D | DRAWING NUMBER      | ISSUE            |

Contact Code 560

845-ENG-MASTER