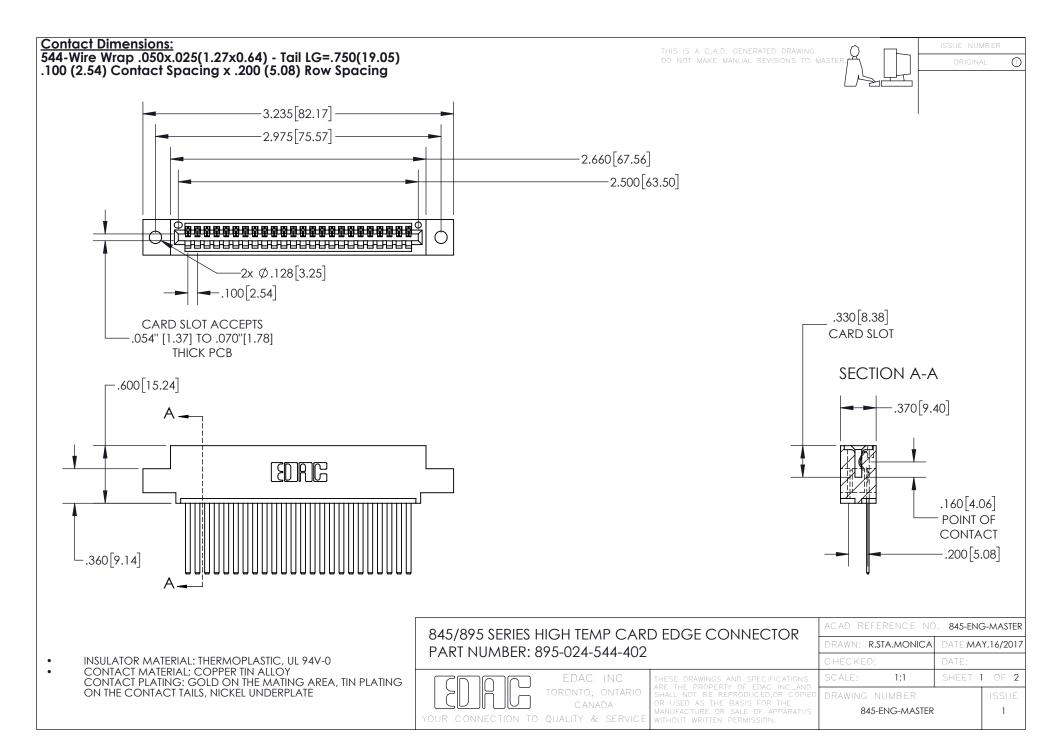

## 845/895 SERIES HIGH TEMP CARD EDGE CONNECTOR CONTACT CODE 555,556,558,559,560 DIMENSIONS

YOUR CONNECTION TO QUALITY & SERVICE

Contact Code 559

|   | ACAD REFERENCE NO. 845-ENG-MASTER |                  |  |
|---|-----------------------------------|------------------|--|
|   | DRAWN: R.STA.MONICA               | DATE:MAY.16/2017 |  |
|   | CHECKED:                          | DATE:            |  |
|   | SCALE: 1:1                        | SHEET 2 OF 2     |  |
| D | DRAWING NUMBER                    | ISSUE            |  |