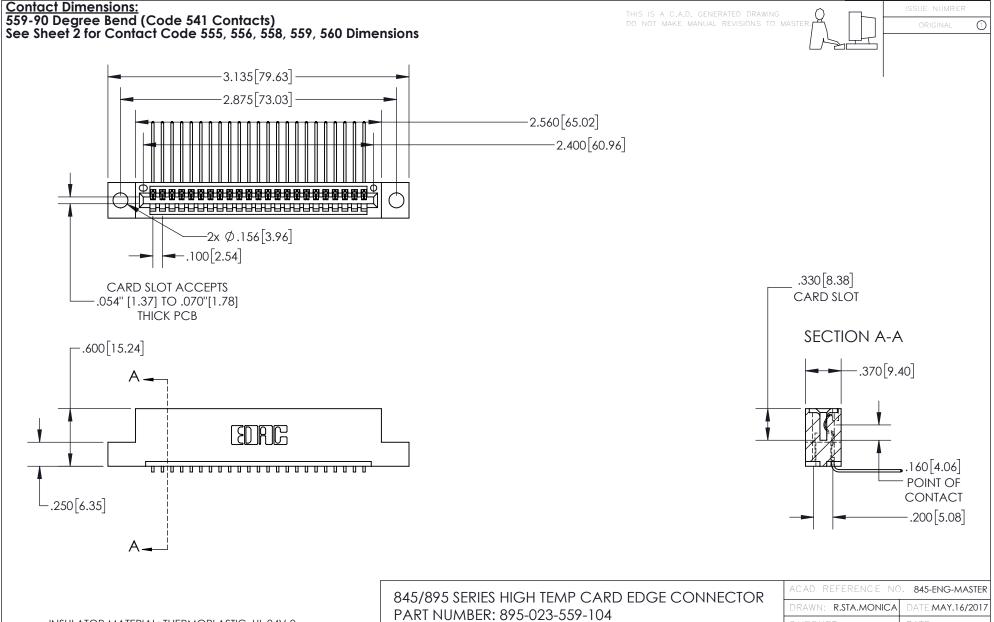

INSULATOR MATERIAL: THERMOPLASTIC, UL 94V-0 CONTACT MATERIAL; COPPER TIN ALLOY
CONTACT PLATING: GOLD ON THE MATING AREA, TIN PLATING
ON THE CONTACT TAILS, NICKEL UNDERPLATE

YOUR CONNECTION TO QUALITY & SERVICE