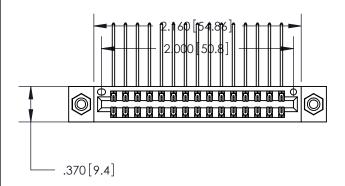

846/896 SERIES HIGH TEMP CARD EDGE CONNECTOR PART NUMBER: 846-030-559-208

YOUR CONNECTION TO QUALITY & SERVICE

**EDAC INC** TORONTO, ONTARIO CANADA

THESE DRAWINGS AND SPECIFICATIONS ARE THE PROPERTY OF EDAC INC., AND SHALL NOT BE REPRODUCED, OR COPIED OR USED AS THE BASIS FOR THE MANUFACTURE OR SALE OF APPARATUS WITHOUT WRITTEN PERMISSION.

| ACAD REFERENCE NO. | 846-ENG-MASTER   |
|--------------------|------------------|
| DRAWN: J.LEE       | DATE: APR. 22/09 |
| CHECKED:           | DATE:            |
| SCALE: 1:1         | SHEET 1 OF 2     |
| DRAWING NUMBER     | ISSUE            |
| 846-ENG-MASTER     | R 1              |