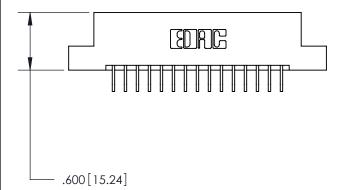

846/896 SERIES HIGH TEMP CARD EDGE CONNECTOR PART NUMBER: 846-030-559-208

YOUR CONNECTION TO QUALITY & SERVICE

**EDAC INC** TORONTO, ONTARIO CANADA

THESE DRAWINGS AND SPECIFICATIONS ARE THE PROPERTY OF EDAC INC., AND SHALL NOT BE REPRODUCED, OR COPIED OR USED AS THE BASIS FOR THE MANUFACTURE OR SALE OF APPARATUS WITHOUT WRITTEN PERMISSION.

| ACAD REFERENCE NO. | 846-ENG-MASTER   |
|--------------------|------------------|
| DRAWN: J.LEE       | DATE: APR. 22/09 |
| CHECKED:           | DATE:            |
| SCALE: 1:1         | SHEET 1 OF 2     |
| DRAWING NUMBER     | ISSUE            |
| 846-ENG-MASTER     | R 1              |