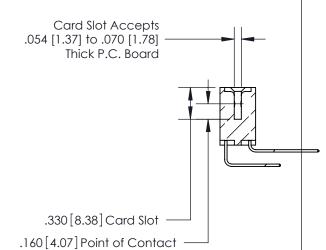

## 846/896 SERIES HIGH TEMP CARD EDGE CONNECTOR CONTACT CODE 555,556,558,559,560 DIMENSIONS

.150 [3.81]

YOUR CONNECTION TO QUALITY & SERVICE

**Contact Code 559** 

**EDAC INC** TORONTO, ONTARIO CANADA

THESE DRAWINGS AND SPECIFICATIONS ARE THE PROPERTY OF EDAC INC.,AND SHALL NOT BE REPRODUCED, OR COPIED OR USED AS THE BASIS FOR THE MANUFACTURE OR SALE OF APPARATUS WITHOUT WRITTEN PERMISSION.

| ACAD REFERENCE NO. | 846-ENG-MASTER   |
|--------------------|------------------|
| DRAWN: J.LEE       | DATE: APR. 22/09 |
| CHECKED:           | DATE:            |
| SCALE: 1:1         | SHEET 2 OF 2     |
| DRAWING NUMBER     | ISSUE            |
| 846-ENG-MASTER     | 1                |