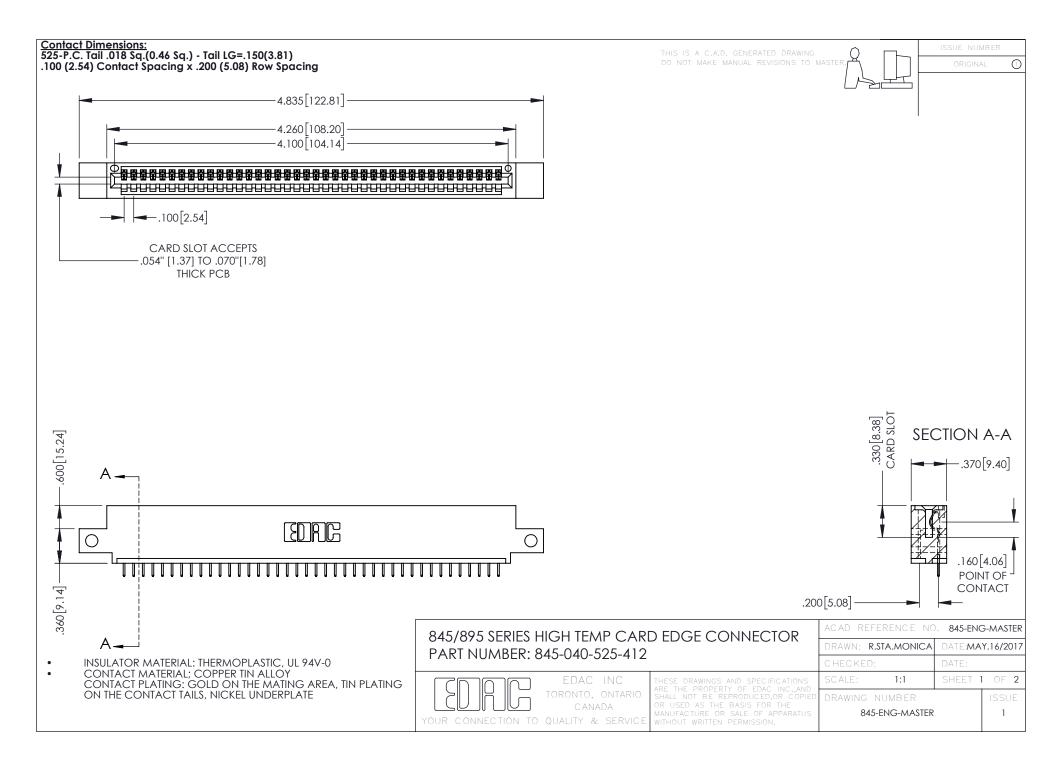

- INSULATOR MATERIAL: THERMOPLASTIC POLYESTER, UL 94V-0 DAP MATERIAL AVAILABLE UPON REQUEST
- CONTACT MATERIAL; COPPER ALLOY

**Contact Code 558** 

CONTACT PLATING: GOLD ON THE MATING AREA, TIN PLATING ON THE CONTACT TAILS, NICKEL UNDERPLATE

## 845/895 SERIES HIGH TEMP CARD EDGE CONNECTOR CONTACT CODE 555,556,558,559,560 DIMENSIONS

YOUR CONNECTION TO QUALITY & SERVICE

Contact Code 559

|   | ACAD REFERENCE NO   | . 845-ENG-MASTER |
|---|---------------------|------------------|
|   | DRAWN: R.STA.MONICA | DATE:MAY.16/2017 |
|   | CHECKED:            | DATE:            |
|   | SCALE: 1:1          | SHEET 2 OF 2     |
| D | DRAWING NUMBER      | ISSUE            |