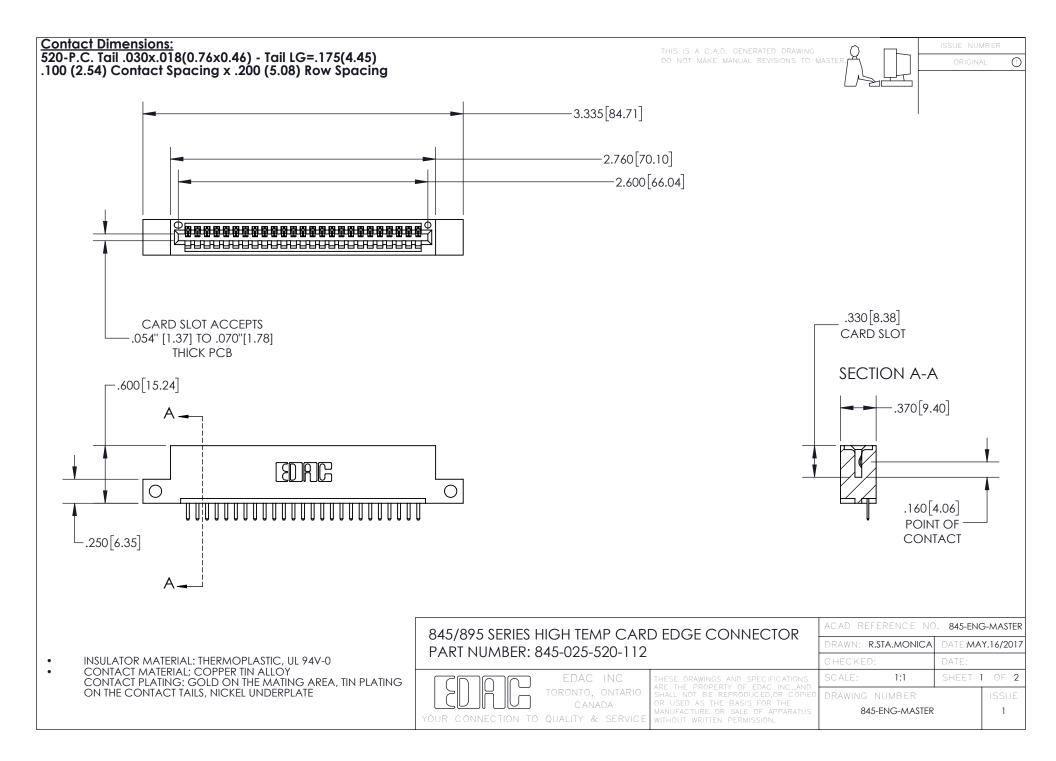

- INSULATOR MATERIAL: THERMOPLASTIC POLYESTER, UL 94V-0 DAP MATERIAL AVAILABLE UPON REQUEST
- CONTACT MATERIAL; COPPER ALLOY

CONTACT PLATING: GOLD ON THE MATING AREA, TIN PLATING ON THE CONTACT TAILS, NICKEL UNDERPLATE