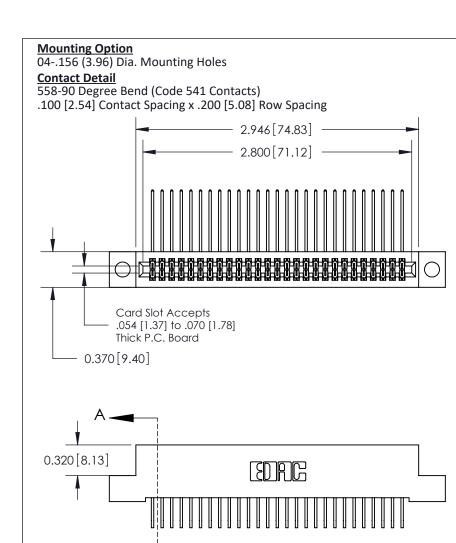

## **See Accompanying Pages for:**

- **Contact Bend Details**
- **Mounting Options**

| 842/892 Series High Temp Card Edge Connector |
|----------------------------------------------|
| Part Number: 842-054-558-204                 |

THIS IS A C.A.D. GENERATED DRAWING
DO NOT MAKE MANUAL REVISIONS TO MASTER

ISSUE NUMBER

ORIGINAL

1

| 842/892 Series High Temp Card Edge Co<br>Mounting Options  | DRAWN: J.LEE DATE: OCT. 06/09  CHECKED: DATE: |
|------------------------------------------------------------|-----------------------------------------------|
| EDAC INC THESE DRAWINGS AND S ARE THE PROPERTY OF          |                                               |
|                                                            | DUCED,OR COPIED DRAWING NUMBER ISSUE          |
| YOUR CONNECTION TO QUALITY & SERVICE WITHOUT WRITTEN PERMI |                                               |