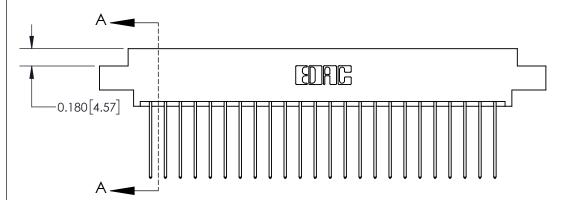

ISSUE NUMBER

ORIGINAL

1

| 837/887 Series High Temp Card Edge Connector<br>Contact Bend Detail |                                                                                                                                    | ACAD REFERENCE NO. | 837 ENG MASTER   |               |
|---------------------------------------------------------------------|------------------------------------------------------------------------------------------------------------------------------------|--------------------|------------------|---------------|
|                                                                     |                                                                                                                                    | DRAWN: J.LEE       | DATE: OCT. 06/09 |               |
|                                                                     |                                                                                                                                    | CHECKED:           | DATE:            |               |
| EDAC INC                                                            | THESE DRAWINGS AND SPECIFICATIONS ARE THE PROPERTY OF EDAC INC.,AND SHALL NOT BE REPRODUCED,OR COPIED OR USED AS THE BASIS FOR THE | SCALE: NTS         | SHEET            | 2 <b>OF</b> 2 |
| TORONTO, ONTARIO CANADA                                             |                                                                                                                                    | DRAWING NUMBER     | •                | ISSUE         |
| YOUR CONNECTION TO QUALITY & SERVICE                                | MANUFACTURE OR SALE OF APPARATUS WITHOUT WRITTEN PERMISSION.                                                                       | 837 Assembly       |                  | 1             |