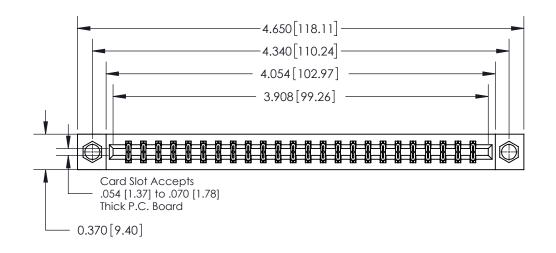

**Mounting Option** 

08-#4-40 Unified Threaded Inserts

## **Contact Detail**

541-Wire Wrap .025 Sq.(0.64 Sq.) - Tail LG=.750(19.05)

.156 [3.96] Contact Spacing x .200 [5.08] Row Spacing

THIS IS A C.A.D. GENERATED DRAWING DO NOT MAKE MANUAL REVISIONS TO MASTER.

ISSUE NUMBER ORIGINAL

0.600 [15.24] 0.330[8.38] Card Slot .160 [4.06] Point of Contact **SECTION A-A** 

**See Accompanying Page for:** 

**Contact Bend Details** 

837/887 Series High Temp Card Edge Connector Part Number: 837-048-541-808