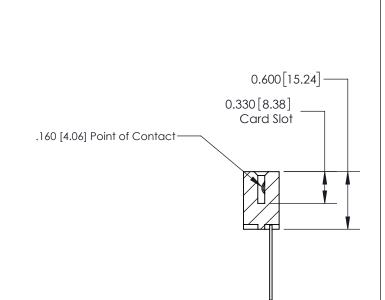

**Mounting Option** 04-.156 (3.96) Dia. Mounting Holes **Contact Detail** 541-Wire Wrap .025 Sq.(0.64 Sq.) - Tail LG=.750(19.05) .156 [3.96] Contact Spacing x .200 [5.08] Row Spacing Card Slot Accepts .054 [1.37] to .070 [1.78] Thick P.C. Board 0.370 [9.40] -0.180 4.57