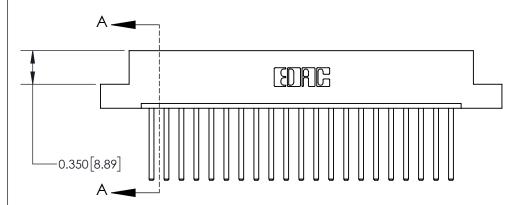

ISSUE NUMBER ORIGINAL

**See Accompanying Page for:** 

**Contact Bend Details** 

837/887 Series High Temp Card Edge Connector Part Number: 837-021-544-107

YOUR CONNECTION TO QUALITY & SERVICE

**EDAC INC** TORONTO, ONTARIO CANADA