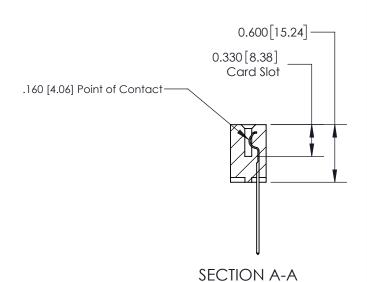

ISSUE NUMBER

ORIGINAL

1

| 837/887 Series High Temp Card Edge Connector<br>Contact Bend Detail |                                                                                                                                     | ACAD REFERENCE NO. | 837 ENG MASTER   |               |
|---------------------------------------------------------------------|-------------------------------------------------------------------------------------------------------------------------------------|--------------------|------------------|---------------|
|                                                                     |                                                                                                                                     | DRAWN: J.LEE       | DATE: OCT. 06/09 |               |
|                                                                     |                                                                                                                                     | CHECKED:           | DATE:            |               |
| EDAC INC                                                            | THESE DRAWINGS AND SPECIFICATIONS ARE THE PROPERTY OF EDAC INC.,AND SHALL NOT BE REPRODUCED, OR COPIED OR USED AS THE BASIS FOR THE | SCALE: NTS         | SHEET            | 2 <b>OF</b> 2 |
| TORONTO, ONTARIO CANADA                                             |                                                                                                                                     | DRAWING NUMBER     | •                | ISSUE         |
| YOUR CONNECTION TO QUALITY & SERVICE                                | MANUFACTURE OR SALE OF APPARATUS WITHOUT WRITTEN PERMISSION.                                                                        | 837 Assembly       |                  | 1             |