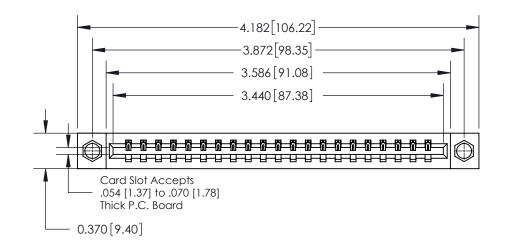

## **Contact Detail**

544-Wire Wrap .050x.025(1.27x0.64) - Tail LG=.750(19.05)

.156 [3.96] Contact Spacing x .200 [5.08] Row Spacing

THIS IS A C.A.D. GENERATED DRAWING DO NOT MAKE MANUAL REVISIONS TO MASTER.