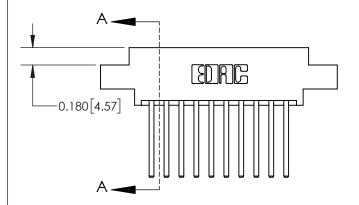

## **Contact Detail**

544-Wire Wrap .050x.025(1.27x0.64) - Tail LG=.750(19.05) .156 [3.96] Contact Spacing x .200 [5.08] Row Spacing

**See Accompanying Page for:** 

**Contact Bend Details** 

THIS IS A C.A.D. GENERATED DRAWING DO NOT MAKE MANUAL REVISIONS TO MASTER.