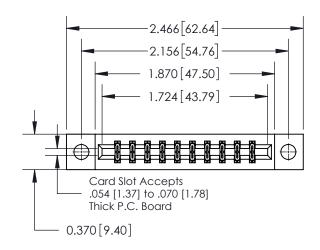

## **Mounting Option**

04-.156 (3.96) Dia. Mounting Holes

ISSUE NUMBER ORIGINAL

| 837/887 Series High Temp Card Edge Connector |
|----------------------------------------------|
| Part Number: 837-020-544-804                 |

YOUR CONNECTION TO QUALITY & SERVICE