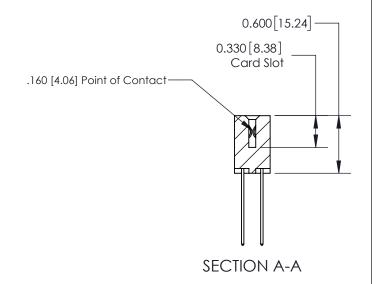

ISSUE NUMBER

ORIGINAL

1

| 837/887 Series High Temp Co                                           | ACAD REFERENCE NO.                                                                                                                                                                              | 837 ENG MASTER |          |               |
|-----------------------------------------------------------------------|-------------------------------------------------------------------------------------------------------------------------------------------------------------------------------------------------|----------------|----------|---------------|
| Contact Bend Detail                                                   |                                                                                                                                                                                                 | DRAWN: J.LEE   | DATE: OC | T. 06/09      |
|                                                                       |                                                                                                                                                                                                 | CHECKED:       | DATE:    |               |
| EDAC INC TORONTO, ONTARIO CANADA YOUR CONNECTION TO QUALITY & SERVICE | THESE DRAWINGS AND SPECIFICATIONS ARE THE PROPERTY OF EDAC INC.,AND SHALL NOT BE REPRODUCED,OR COPIED OR USED AS THE BASIS FOR THE MANUFACTURE OR SALE OF APPARATUS WITHOUT WRITTEN PERMISSION. | SCALE: NTS     | SHEET    | 2 <b>OF</b> 2 |
|                                                                       |                                                                                                                                                                                                 | DRAWING NUMBER | •        | ISSUE         |
|                                                                       |                                                                                                                                                                                                 | 837 Assembly   |          | 1             |