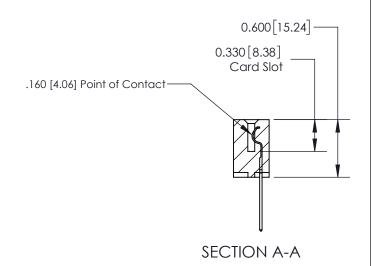

ISSUE NUMBER

ORIGINAL

1

| 837/887 Series High Temp Card Edge Connector<br>Contact Bend Detail |                                                                                                                                    | ACAD REFERENCE NO. | 837 ENG MASTER   |               |
|---------------------------------------------------------------------|------------------------------------------------------------------------------------------------------------------------------------|--------------------|------------------|---------------|
|                                                                     |                                                                                                                                    | DRAWN: J.LEE       | DATE: OCT. 06/09 |               |
|                                                                     |                                                                                                                                    | CHECKED:           | DATE:            |               |
| EDAC INC                                                            | THESE DRAWINGS AND SPECIFICATIONS ARE THE PROPERTY OF EDAC INC.,AND SHALL NOT BE REPRODUCED,OR COPIED OR USED AS THE BASIS FOR THE | SCALE: NTS         | SHEET            | 2 <b>OF</b> 2 |
| TORONTO, ONTARIO CANADA                                             |                                                                                                                                    | DRAWING NUMBER     | •                | ISSUE         |
| YOUR CONNECTION TO QUALITY & SERVICE                                | MANUFACTURE OR SALE OF APPARATUS WITHOUT WRITTEN PERMISSION.                                                                       | 837 Assembly       |                  | 1             |