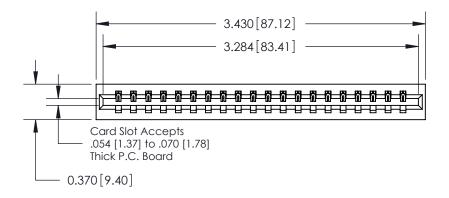

## **Contact Detail**

540-Wire Wrap .025 Sq.(0.64 Sq.) - Tail LG=.560(14.22) .156 [3.96] Contact Spacing x .200 [5.08] Row Spacing

THIS IS A C.A.D. GENERATED DRAWING DO NOT MAKE MANUAL REVISIONS TO MASTER.

ISSUE NUMBER

ORIGINAL

**See Accompanying Page for:** 

**Contact Bend Details** 

837/887 Series High Temp Card Edge Connector Part Number: 837-020-540-101

YOUR CONNECTION TO QUALITY & SERVICE

**EDAC INC** TORONTO, ONTARIO CANADA