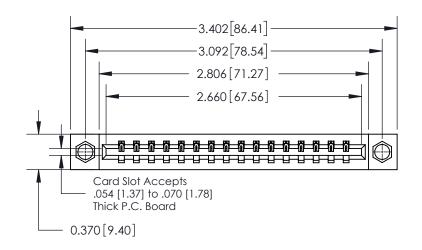

**Mounting Option** 

07-M3-0.5 Metric Threaded Inserts

ISSUE NUMBER ORIGINAL

0.600 [15.24] 0.330[8.38] Card Slot .160 [4.06] Point of Contact **SECTION A-A** 

## **See Accompanying Page for:**

**Contact Bend Details** 

| 837/887 Series High | n Temp Card Edge Connector |
|---------------------|----------------------------|
| Part Number: 837-0  | )16-524-107                |