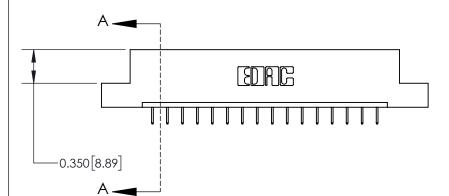

## **Contact Detail**

524-P.C. Tail .018 Sq.(0.46 Sq.) - Tail LG=.175(4.45)

.156 [3.96] Contact Spacing x .200 [5.08] Row Spacing

THIS IS A C.A.D. GENERATED DRAWING DO NOT MAKE MANUAL REVISIONS TO MASTER.

ISSUE NUMBER ORIGINAL

0.600 [15.24] 0.330[8.38] Card Slot .160 [4.06] Point of Contact **SECTION A-A** 