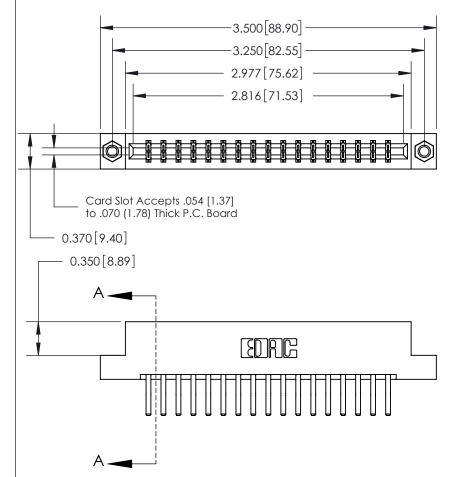

## **Contact Detail**

560-Extender Board Bend (Code 523 Contacts)

.156 [3.96] Contact Spacing x .200 [5.08] Row Spacing

THIS IS A C.A.D. GENERATED DRAWING DO NOT MAKE MANUAL REVISIONS TO MASTER.

ISSUE NUMBER ORIGINAL

## 833 Series High Temp Card Edge Connector Part Number: 833-034-560-207

YOUR CONNECTION TO QUALITY & SERVICE

**EDAC INC** TORONTO, ONTARIO CANADA

THESE DRAWINGS AND SPECIFICATIONS ARE THE PROPERTY OF EDAC INC.,AND SHALL NOT BE REPRODUCED,OR COPIED OR USED AS THE BASIS FOR THE MANUFACTURE OR SALE OF APPARATUS WITHOUT WRITTEN PERMISSION.