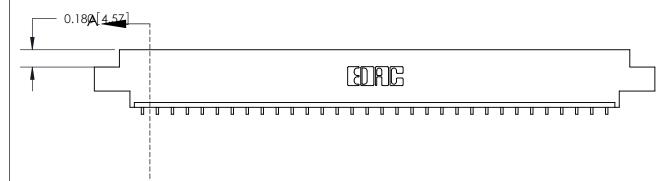

**Mounting Option** 

07-M3-0.5 Metric Threaded Inserts

## **Contact Detail**

559-90 Degree Bend (Code 541 Contacts)

.156 [3.96] Contact Spacing x .200 [5.08] Row Spacing

THIS IS A C.A.D. GENERATED DRAWING DO NOT MAKE MANUAL REVISIONS TO MASTER.



ISSUE NUMBER

ORIGINAL





SECTION A-A 0.388 [9.86] Card Slot .160 [4.06] Point of Contact-

## **See Accompanying Page for:**

- **Bend Detail**
- **Mounting Options**

833 Series High Temp Card Edge Connector Part Number: 833-032-559-607



**EDAC INC** TORONTO, ONTARIO CANADA

THESE DRAWINGS AND SPECIFICATIONS ARE THE PROPERTY OF EDAC INC.,AND SHALL NOT BE REPRODUCED, OR COPIED OR USED AS THE BASIS FOR THE MANUFACTURE OR SALE OF APPARATUS WITHOUT WRITTEN PERMISSION.

| ACAD REFERENCE NO. | 833 ENG MASTER   |  |  |
|--------------------|------------------|--|--|
| DRAWN: J.LEE       | DATE: OCT. 14/09 |  |  |
| CHECKED:           | DATE:            |  |  |
| SCALE: NTS         | SHEET 1 OF 3     |  |  |
| DRAWING NUMBER     | ISSUE            |  |  |
| 833 Assembly       | 1                |  |  |



ORIGINAL (1