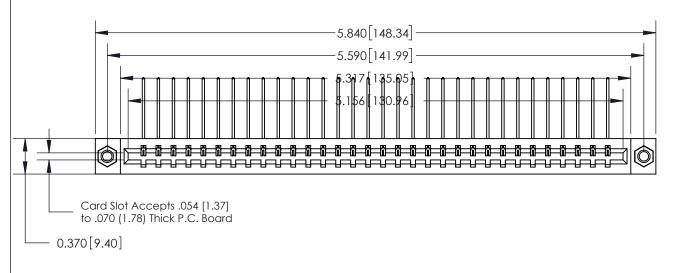

## **See Accompanying Page for:**

- **Bend Detail**
- **Mounting Options**

833 Series High Temp Card Edge Connector Part Number: 833-032-559-607

**EDAC INC** TORONTO, ONTARIO CANADA

THESE DRAWINGS AND SPECIFICATIONS ARE THE PROPERTY OF EDAC INC.,AND SHALL NOT BE REPRODUCED, OR COPIED OR USED AS THE BASIS FOR THE MANUFACTURE OR SALE OF APPARATUS WITHOUT WRITTEN PERMISSION.

| ACAD REFERENCE NO. | 833 ENG MASTER   |  |  |
|--------------------|------------------|--|--|
| DRAWN: J.LEE       | DATE: OCT. 14/09 |  |  |
| CHECKED:           | DATE:            |  |  |
| SCALE: NTS         | SHEET 1 OF 3     |  |  |
| DRAWING NUMBER     | ISSUE            |  |  |
| 833 Assembly       | 1                |  |  |