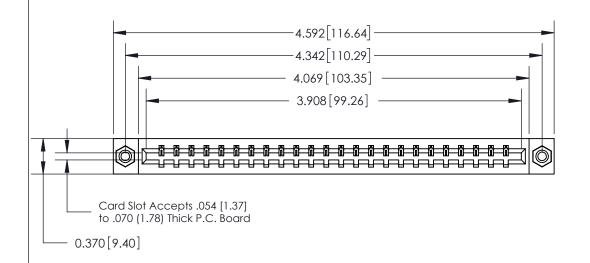

## **Contact Detail**

540-Wire Wrap .025 Sq.(0.64 Sq.) - Tail LG=.560(14.22)

.156 [3.96] Contact Spacing x .200 [5.08] Row Spacing

THIS IS A C.A.D. GENERATED DRAWING DO NOT MAKE MANUAL REVISIONS TO MASTER.

## SECTION A-A 0.388 [9.86] Card Slot .160 [4.06] Point of Contact-

## See Accompanying Page for:

- **Bend Detail**
- **Mounting Options**

833 Series High Temp Card Edge Connector Part Number: 833-024-540-608

**EDAC INC** TORONTO, ONTARIO CANADA

THESE DRAWINGS AND SPECIFICATIONS ARE THE PROPERTY OF EDAC INC.,AND SHALL NOT BE REPRODUCED, OR COPIED OR USED AS THE BASIS FOR THE MANUFACTURE OR SALE OF APPARATUS WITHOUT WRITTEN PERMISSION.