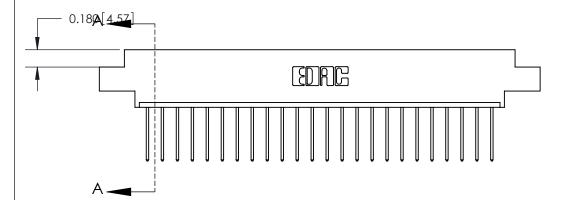

ORIGINAL (1)

ORIGINAL

| 833 Series High Temp Card Edge Connector<br>Contact Bend Detail                                            |                                                                                                 | ACAD REFERENCE NO. | 833 ENG MASTER   |               |
|------------------------------------------------------------------------------------------------------------|-------------------------------------------------------------------------------------------------|--------------------|------------------|---------------|
|                                                                                                            |                                                                                                 | DRAWN: J.LEE       | DATE: OCT. 14/09 |               |
|                                                                                                            |                                                                                                 | CHECKED: DATE:     |                  |               |
| TORONTO, ONTARIO CANADA  ARE THE PROPERTY OF SHALL NOT BE REPRODU OR USED AS THE BASIS MANUFACTURE OR SALE | THESE DRAWINGS AND SPECIFICATIONS                                                               | SCALE: NTS         | SHEET 2          | 2 <b>OF</b> 3 |
|                                                                                                            | SHALL NOT BE REPRODUCED, OR COPIED                                                              | DRAWING NUMBER     |                  | ISSUE         |
|                                                                                                            | OR USED AS THE BASIS FOR THE<br>MANUFACTURE OR SALE OF APPARATUS<br>WITHOUT WRITTEN PERMISSION. | 833 Assembly       |                  | 1             |