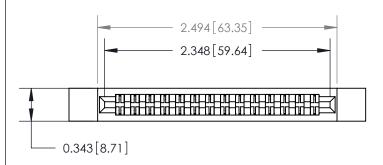

**Mounting Option** 

.128 (3.25) Dia. Side Mounting Holes

## **Contact Detail**

Extender Board Bend (Code 522 Contacts)

.156 [3.96] Contact Spacing x .200 [5.08] Row Spacing







**SECTION A-A** 

.095 [2.41] Point of Contact (Measured from bottom of Card Slot)



Card Slot Accepts .054 [1.37] to .070 [1.78] Thick P.C. Board

**See Accompanying Page for:** 

**Contact Bend Details** 

807/857 Series High Temp Card Edge Connector Part Number: 807-028-460-212



| ACAD REFERENCE NO | . 807 ENG MASTER |
|-------------------|------------------|
| DRAWN: J.LEE      | DATE: AUG. 11/09 |
| CHECKED:          | DATE:            |
| SCALE: NTS        | SHEET 1 OF 2     |
| DRAWING NUMBER    | ISSUE            |

807 Assembly