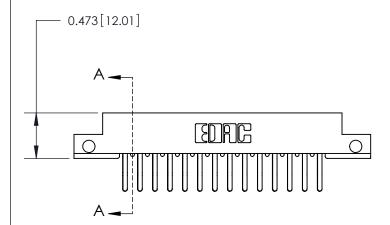

**Mounting Option** 

.128 (3.25) Dia. Side Mounting Holes

## **Contact Detail**

Extender Board Bend (Code 522 Contacts)

.156 [3.96] Contact Spacing x .200 [5.08] Row Spacing







**SECTION A-A** 

.095 [2.41] Point of Contact (Measured from bottom of Card Slot)



Card Slot Accepts .054 [1.37] to .070 [1.78] Thick P.C. Board

**See Accompanying Page for:** 

**Contact Bend Details** 

807/857 Series High Temp Card Edge Connector Part Number: 807-028-460-212



| ACAD REFERENCE NO | . 807 ENG MASTER |
|-------------------|------------------|
| DRAWN: J.LEE      | DATE: AUG. 11/09 |
| CHECKED:          | DATE:            |
| SCALE: NTS        | SHEET 1 OF 2     |
| DRAWING NUMBER    | ISSUE            |

807 Assembly