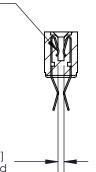

## **Contact Detail**

Extender Board Bend (Code 522 Contacts)

.156 [3.96] Contact Spacing x .200 [5.08] Row Spacing

**SECTION A-A** 

.095 [2.41] Point of Contact (Measured from bottom of Card Slot)

Card Slot Accepts .054 [1.37] to .070 [1.78] Thick P.C. Board