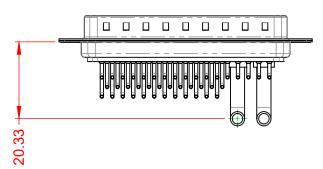

 .X
 ±0.25

 .XX
 ±0.13

 .XXX
 ±0.05

1000V AC rms

-55°C ~ 125°C

|                                                                          | COMBINATION D-SUB                                               |                                                                        | SW REFERENCE NO.: 629 COMBO ASSEMBLY |                   |    |
|--------------------------------------------------------------------------|-----------------------------------------------------------------|------------------------------------------------------------------------|--------------------------------------|-------------------|----|
|                                                                          |                                                                 |                                                                        | DRAWN: C.B                           | DATE: JAN. 01/201 | 19 |
|                                                                          |                                                                 |                                                                        | CHECKED:                             | DATE:             |    |
| го                                                                       | EDAC INC                                                        | THESE DRAWINGS AND SPECIFICATIONS<br>ARE THE PROPERTY OF EDAC INC.,AND | SCALE: (IN C.A.D. 1:1)               | SHEET 1 OF        | 2  |
| EDAC INC<br>TORONTO, ONTARIO<br>CY. YOUR CONNECTION TO QUALITY & SERVICE | SHALL NOT BE REPRODUCED, OR COPIED OR USED AS THE BASIS FOR THE | DRAWING NUMBER: 629-43W2250-4N1                                        |                                      | ISSUE             |    |
|                                                                          | YOUR CONNECTION TO QUALITY & SERVICE                            | MANUFACTURE OR SALE OF APPARATUS<br>WITHOUT WRITTEN PERMISSION.        | PART NUMBER: 629-43W                 | 2250-4N1          | 1  |