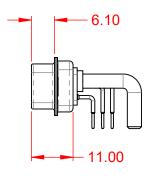

 .X
 ±0.25

 .XX
 ±0.13

 .XXX
 ±0.05

1000V AC rms

-55°C ~ 125°C

|                                                                          | COMBINATION D-SUB                                               |                                                                        | SW REFERENCE NO.: 629 COMBO ASSEMBLY |                   |    |
|--------------------------------------------------------------------------|-----------------------------------------------------------------|------------------------------------------------------------------------|--------------------------------------|-------------------|----|
|                                                                          |                                                                 |                                                                        | DRAWN: C.B                           | DATE: JAN. 01/201 | 19 |
|                                                                          |                                                                 |                                                                        | CHECKED:                             | DATE:             |    |
| го                                                                       | EDAC INC                                                        | THESE DRAWINGS AND SPECIFICATIONS<br>ARE THE PROPERTY OF EDAC INC.,AND | SCALE: (IN C.A.D. 1:1)               | SHEET 1 OF        | 2  |
| EDAC INC<br>TORONTO, ONTARIO<br>CY. YOUR CONNECTION TO QUALITY & SERVICE | SHALL NOT BE REPRODUCED, OR COPIED OR USED AS THE BASIS FOR THE | DRAWING NUMBER: 629-43W2250-4N1                                        |                                      | ISSUE             |    |
|                                                                          | YOUR CONNECTION TO QUALITY & SERVICE                            | MANUFACTURE OR SALE OF APPARATUS<br>WITHOUT WRITTEN PERMISSION.        | PART NUMBER: 629-43W                 | 2250-4N1          | 1  |