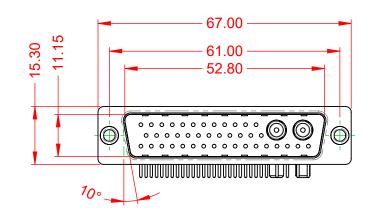

 .X
 ±0.25

 .XX
 ±0.13

 .XXX
 ±0.05

1000V AC rms

-55°C ~ 125°C

|                                                                          | COMBINATION D-SUB                                               |                                                                        | SW REFERENCE NO.: 629 COMBO ASSEMBLY |                   |    |
|--------------------------------------------------------------------------|-----------------------------------------------------------------|------------------------------------------------------------------------|--------------------------------------|-------------------|----|
|                                                                          |                                                                 |                                                                        | DRAWN: C.B                           | DATE: JAN. 01/201 | 19 |
|                                                                          |                                                                 |                                                                        | CHECKED:                             | DATE:             |    |
| го                                                                       | EDAC INC                                                        | THESE DRAWINGS AND SPECIFICATIONS<br>ARE THE PROPERTY OF EDAC INC.,AND | SCALE: (IN C.A.D. 1:1)               | SHEET 1 OF        | 2  |
| EDAC INC<br>TORONTO, ONTARIO<br>CY. YOUR CONNECTION TO QUALITY & SERVICE | SHALL NOT BE REPRODUCED, OR COPIED OR USED AS THE BASIS FOR THE | DRAWING NUMBER: 629-43W2250-4N1                                        |                                      | ISSUE             |    |
|                                                                          | YOUR CONNECTION TO QUALITY & SERVICE                            | MANUFACTURE OR SALE OF APPARATUS<br>WITHOUT WRITTEN PERMISSION.        | PART NUMBER: 629-43W                 | 2250-4N1          | 1  |