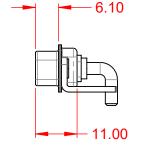

.XX ±0.13 .XXX ±0.05



| ISSUE NUMBER |     |
|--------------|-----|
| ORIGINAL     | (1) |





NOTES:

MATERIAL: HOUSING: SHELL: CONTACT:

STEEL, TIN PLATED

THERMOPLASTIC POLYESTER, UL94V-0 COPPER ALLOY, 30µ" GOLD PLATED



30A (CURRENT) **POWER/CO-AX CONTACT RATING:** (IF PRESENT) SIGNAL CONTACT CURRENT RATING: 5A PER CONTACT SIGNAL CONTACT RESISTANCE:  $10m\Omega$  MAX.

**INSULATOR RESISTANCE:** DIELECTRIC WITHSTANDING VOLTAGE:

**OPERATING TEMPERATURE:** 

-55°C ~ 125°C

5000MΩ min.

1000V AC rms



|                    |                                                   |                                                                                                                                       | SW REFERENCE NO.: 629 COMBO ASSEMBLY                                 |                        |                  |    |
|--------------------|------------------------------