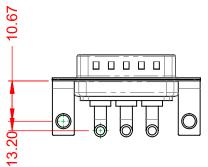

**OPERATING TEMPERATURE:** 

-55°C ~ 125°C

5000MΩ min.

1000V AC rms

|                    |                                                   |                                                                                                                                       | SW REFERENCE NO.: 629 COMBO ASSEMBLY                                 |                        |                  |    |
|--------------------|---------------------------------------------------|---------------------------------------------------------------------------------------------------------------------------------------|----------------------------------------------------------------------|------------------------|------------------|----|
|                    | COMBINATION D-SUB                                 |                                                                                                                                       |                                                                      | DRAWN: C.B             | DATE: JAN. 01/20 | 19 |
|                    |                                                   |                                                                                                                                       | CHECKED:                                                             | DATE:                  |                  |    |
|                    |                                                   | EDAC INC                                                                                                                              | THESE DRAWINGS AND SPECIFICATIONS<br>ARE THE PROPERTY OF EDAC INCAND | SCALE: (IN C.A.D. 1:1) | SHEET 1 OF       | 2  |
| YOUR CONNECTION TO | TORONTO, ONTARIO<br>CANADA<br>D QUALITY & SERVICE | SHALL NOT BE REPRODUCED, OR COPIED<br>OR USED AS THE BASIS FOR THE<br>MANUFACTURE OR SALE OF APPARATUS<br>WITHOUT WRITTEN PERMISSION. | DRAWING NUMBER: 629-3W3-640-3T4                                      |                        | ISSUE            |    |
|                    |                                                   |                                                                                                                                       | PART NUMBER: 629-3W3                                                 | -640-3T4               | 1                |    |