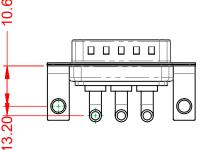

.XX ±0.13 .XXX ±0.05



| ISSUE NUMBER |     |
|--------------|-----|
| ORIGINAL     | (1) |





NOTES:

MATERIAL: HOUSING: SHELL: CONTACT:

STEEL, TIN PLATED

THERMOPLASTIC POLYESTER, UL94V-0 COPPER ALLOY, 30µ" GOLD PLATED



30A (CURRENT) **POWER/CO-AX CONTACT RATING:** (IF PRESENT) SIGNAL CONTACT CURRENT RATING: 5A PER CONTACT SIGNAL CONTACT RESISTANCE:  $10m\Omega$  MAX.

**INSULATOR RESISTANCE:** DIELECTRIC WITHSTANDING VOLTAGE:

**OPERATING TEMPERATURE:** 

-55°C ~ 125°C

5000MΩ min.

1000V AC rms



|                    |                                                   |                                                                                                                                       | SW REFERENCE NO.: 629 COMBO ASSEMBLY                                 |                        |                  |    |
|--------------------|---------------------------------------------------|------------------------------------------------------------------------------------------------------------