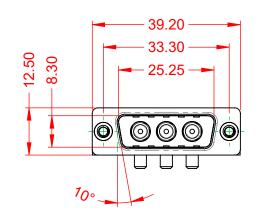

**OPERATING TEMPERATURE:** 

-55°C ~ 125°C

5000MΩ min.

1000V AC rms

|                    |                                                   |                                                                                                                                       | SW REFERENCE NO.: 629 COMBO ASSEMBLY                                 |                        |                  |    |
|--------------------|---------------------------------------------------|---------------------------------------------------------------------------------------------------------------------------------------|----------------------------------------------------------------------|------------------------|------------------|----|
|                    | COMBINATION D-SUB                                 |                                                                                                                                       |                                                                      | DRAWN: C.B             | DATE: JAN. 01/20 | 19 |
|                    |                                                   |                                                                                                                                       | CHECKED:                                                             | DATE:                  |                  |    |
|                    |                                                   | EDAC INC                                                                                                                              | THESE DRAWINGS AND SPECIFICATIONS<br>ARE THE PROPERTY OF EDAC INCAND | SCALE: (IN C.A.D. 1:1) | SHEET 1 OF       | 2  |
| YOUR CONNECTION TO | TORONTO, ONTARIO<br>CANADA<br>D QUALITY & SERVICE | SHALL NOT BE REPRODUCED, OR COPIED<br>OR USED AS THE BASIS FOR THE<br>MANUFACTURE OR SALE OF APPARATUS<br>WITHOUT WRITTEN PERMISSION. | DRAWING NUMBER: 629-3W3-640-3T4                                      |                        | ISSUE            |    |
|                    |                                                   |                                                                                                                                       | PART NUMBER: 629-3W3                                                 | -640-3T4               | 1                |    |