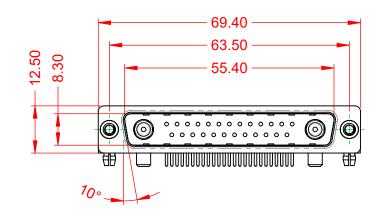

| ISSUE NUMBER |     |
|--------------|-----|
| ORIGINAL     | (1) |





NOTES:

MATERIAL: HOUSING: SHELL: CONTACT:

DIELECTRIC

**OPERATING TEMPERATURE:** 

WITHSTANDING VOLTAGE:

THERMOPLASTIC POLYESTER, UL94V-0 STEEL, NICKEL PLATED COPPER ALLOY, GOLD FLASH PLATED



POWER/CO-AX CONTACT RATING:40A (CURRENT)(IF PRESENT)SIGNAL CONTACT CURRENT RATING:5A PER CONTACTSIGNAL CONTACT RESISTANCE:10mΩ MAX.INSULATOR RESISTANCE:5000MΩ min.

.XX ±0.13 .XXX ±0.05

> 5000MΩ min. 1000V AC rms

-55°C ~ 125°C



|            |                                      |                                                                                                                                       | SW REFERENCE NO.: 629 COMBO ASSEMBLY |                  |       |
|------------|--------------------------------------|----------------------------------------------------------