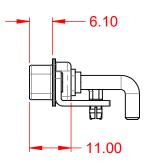

| ISSUE NUMBER |     |
|--------------|-----|
| ORIGINAL     | (1) |





NOTES:

MATERIAL: HOUSING: SHELL: CONTACT:

DIELECTRIC

**OPERATING TEMPERATURE:** 

WITHSTANDING VOLTAGE:

THERMOPLASTIC POLYESTER, UL94V-0 STEEL, NICKEL PLATED COPPER ALLOY, GOLD FLASH PLATED



POWER/CO-AX CONTACT RATING:40A (CURRENT)(IF PRESENT)SIGNAL CONTACT CURRENT RATING:5A PER CONTACTSIGNAL CONTACT RESISTANCE:10mΩ MAX.INSULATOR RESISTANCE:5000MΩ min.

.XX ±0.13 .XXX ±0.05

> 5000MΩ min. 1000V AC rms

-55°C ~ 125°C



|            |                                      |                                                                                                                                       | SW REFERENCE NO.: 629 COMBO ASSEMBLY |                  |       |
|------------|--------------------------------------|------------------------------------------------------------