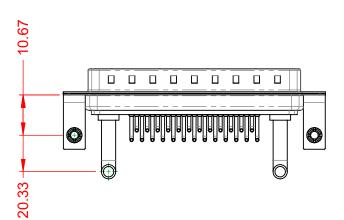

| ISSUE NUMBER |     |
|--------------|-----|
| ORIGINAL     | (1) |





NOTES:

MATERIAL: HOUSING: SHELL: CONTACT:

DIELECTRIC

**OPERATING TEMPERATURE:** 

WITHSTANDING VOLTAGE:

THERMOPLASTIC POLYESTER, UL94V-0 STEEL, NICKEL PLATED COPPER ALLOY, GOLD FLASH PLATED



POWER/CO-AX CONTACT RATING:40A (CURRENT)(IF PRESENT)SIGNAL CONTACT CURRENT RATING:5A PER CONTACTSIGNAL CONTACT RESISTANCE:10mΩ MAX.INSULATOR RESISTANCE:5000MΩ min.

.XX ±0.13 .XXX ±0.05

> 5000MΩ min. 1000V AC rms

-55°C ~ 125°C



|            |                                      |                                                                                                                                       | SW REFERENCE NO.: 629 COMBO ASSEMBLY |                  |       |
|------------|--------------------------------------|---------------------------------------------------------------------------------------------------------------------------------------|--------------------------------------|------------------|-------|
|            |                                      |