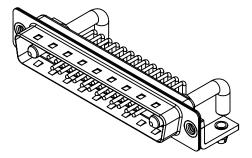

-55°C ~ 125°C

|            |                                      |                                                                                                                                       | SW REFERENCE NO.: 629 COMBO ASSEMBLY |                  |       |
|------------|--------------------------------------|---------------------------------------------------------------------------------------------------------------------------------------|--------------------------------------|------------------|-------|
|            |                                      |                                                                                                                                       | DRAWN: C.B                           | DATE: JAN. 01/20 | 19    |
|            |                                      |                                                                                                                                       | CHECKED:                             | DATE:            |       |
| го         | EDAC INC                             | THESE DRAWINGS AND SPECIFICATIONS<br>ARE THE PROPERTY OF EDAC INC.,AND                                                                | SCALE: (IN C.A.D. 1:1)               | SHEET 1 OF       | 2     |
| /ES<br>CY. | YOUR CONNECTION TO QUALITY & SERVICE | SHALL NOT BE REPRODUCED, OR COPIED<br>OR USED AS THE BASIS FOR THE<br>MANUFACTURE OR SALE OF APPARATUS<br>WITHOUT WRITTEN PERMISSION. | DRAWING NUMBER: 629-27W2250-4N3      |                  | ISSUE |
|            |                                      |                                                                                                                                       | PART NUMBER: 629-27W                 | 2250-4N3         | 1     |