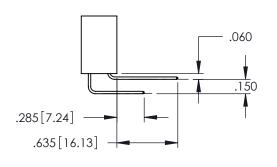

<u>Contact Dimensions:</u>
525-P.C. Tail .018 Sq.(0.46 Sq.) - Tail LG=.150(3.81)
.100 (2.54) Contact Spacing x .200 (5.08) Row Spacing

1

INSULATOR MATERIAL: THERMOPLASTIC PBT BLACK, UL 94V-0

CONTACT MATERIAL; COPPER TIN ALLOY CONTACT PLATING: GOLD ON THE MATING AREA, TIN PLATING ON THE CONTACT TAILS, NICKEL UNDERPLATE

345/395 SERIES CARD EDGE CONNECTOR PART NUMBER: 395-055-525-404

YOUR CONNECTION TO QUALITY & SERVICE

| ACAD REFERENCE NO. 345-ENG-MASTER |                  |       |  |
|-----------------------------------|------------------|-------|--|
| DRAWN: R.STA.MONICA               | DATE:MAY.16/2017 |       |  |
| CHECKED:                          | DATE:            |       |  |
| SCALE: 1:1                        | SHEET 1          | OF 2  |  |
| DRAWING NUMBER                    |                  | ISSUE |  |
| 345-ENG-MASTER                    |                  | 1     |  |