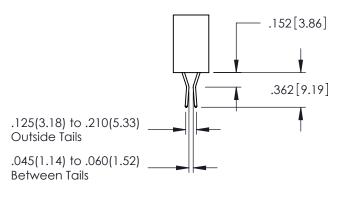

.107 [2.72] .082 [2.08] .157 [4] .232 [5.89] .125(3.18) to .210(5.33) .125(3.18) to .210(5.33) Outside Tails Outside Tails .045(1.14) to .060(1.52) .045(1.14) to .060(1.52) Between Tails Between Tails **Contact Code 555 Contact Code 556** 

**Contact Code 558** 

**Contact Code 559** 

Contact Code 560

INSULATOR MATERIAL: THERMOPLASTIC POLYESTER, UL 94V-0 DAP MATERIAL AVAILABLE UPON REQUEST

CONTACT MATERIAL; COPPER ALLOY CONTACT PLATING: GOLD ON THE MATING AREA, TIN PLATING ON THE CONTACT TAILS, NICKEL UNDERPLATE

## 345/395 SERIES CARD EDGE CONNECTOR CONTACT CODE 555,556,558,559,560 DIMENSIONS

YOUR CONNECTION TO QUALITY & SERVICE

|   | ACAD REFERENCE NO. 345-ENG-MASTER |                          |  |
|---|-----------------------------------|--------------------------|--|
|   | DRAWN: R.STA.MONICA               | DATE: <b>MAY.16/2017</b> |  |
|   | CHECKED:                          | DATE:                    |  |
|   | SCALE: 1:1                        | SHEET 2 OF 2             |  |
| D | DRAWING NUMBER                    | ISSUE                    |  |