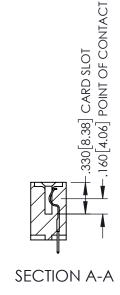

<u>Contact Dimensions:</u>
525-P.C. Tail .018 Sq.(0.46 Sq.) - Tail LG=.150(3.81)
.100 (2.54) Contact Spacing x .200 (5.08) Row Spacing

1

INSULATOR MATERIAL: THERMOPLASTIC PBT BLACK, UL 94V-0

CONTACT MATERIAL; COPPER TIN ALLOY CONTACT PLATING: GOLD ON THE MATING AREA, TIN PLATING ON THE CONTACT TAILS, NICKEL UNDERPLATE

345/395 SERIES CARD EDGE CONNECTOR PART NUMBER: 395-055-525-404

YOUR CONNECTION TO QUALITY & SERVICE

| ACAD REFERENCE NO. 345-ENG-MASTER |                  |       |  |
|-----------------------------------|------------------|-------|--|
| DRAWN: R.STA.MONICA               | DATE:MAY.16/2017 |       |  |
| CHECKED:                          | DATE:            |       |  |
| SCALE: 1:1                        | SHEET 1          | OF 2  |  |
| DRAWING NUMBER                    |                  | ISSUE |  |
| 345-ENG-MASTER                    |                  | 1     |  |