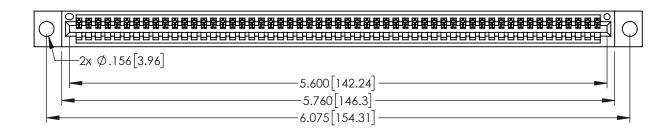

<u>Contact Dimensions:</u>
525-P.C. Tail .018 Sq.(0.46 Sq.) - Tail LG=.150(3.81)
.100 (2.54) Contact Spacing x .200 (5.08) Row Spacing

1

INSULATOR MATERIAL: THERMOPLASTIC PBT BLACK, UL 94V-0

CONTACT MATERIAL; COPPER TIN ALLOY CONTACT PLATING: GOLD ON THE MATING AREA, TIN PLATING ON THE CONTACT TAILS, NICKEL UNDERPLATE

345/395 SERIES CARD EDGE CONNECTOR PART NUMBER: 395-055-525-404

YOUR CONNECTION TO QUALITY & SERVICE

| ACAD REFERENCE NO. 345-ENG-MASTER |                  |       |  |
|-----------------------------------|------------------|-------|--|
| DRAWN: R.STA.MONICA               | DATE:MAY.16/2017 |       |  |
| CHECKED:                          | DATE:            |       |  |
| SCALE: 1:1                        | SHEET 1          | OF 2  |  |
| DRAWING NUMBER                    |                  | ISSUE |  |
| 345-ENG-MASTER                    |                  | 1     |  |