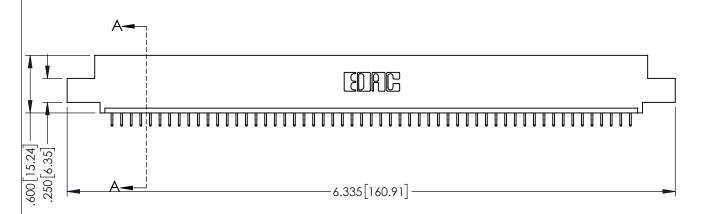

<u>Contact Dimensions:</u>
525-P.C. Tail .018 Sq.(0.46 Sq.) - Tail LG=.150(3.81)
.100 (2.54) Contact Spacing x .200 (5.08) Row Spacing

1

INSULATOR MATERIAL: THERMOPLASTIC PBT BLACK, UL 94V-0

CONTACT MATERIAL; COPPER TIN ALLOY CONTACT PLATING: GOLD ON THE MATING AREA, TIN PLATING ON THE CONTACT TAILS, NICKEL UNDERPLATE

345/395 SERIES CARD EDGE CONNECTOR PART NUMBER: 395-055-525-404

YOUR CONNECTION TO QUALITY & SERVICE

| ACAD REFERENCE NO. 345-ENG-MASTER |                  |       |  |
|-----------------------------------|------------------|-------|--|
| DRAWN: R.STA.MONICA               | DATE:MAY.16/2017 |       |  |
| CHECKED:                          | DATE:            |       |  |
| SCALE: 1:1                        | SHEET 1          | OF 2  |  |
| DRAWING NUMBER                    |                  | ISSUE |  |
| 345-ENG-MASTER                    |                  | 1     |  |