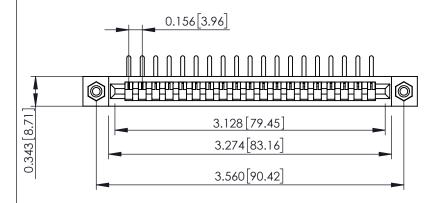

**Mounting Option** #4-40 Unified Threaded Inserts **Contact Detail** 

90 Degree Bend (Code 527 Contacts)

.156 [3.96] Contact Spacing x .200 [5.08] Row Spacing

**SECTION A-A** 

.095 [2.41] Point of Contact (FROM BTM OF SLOT) Card Slot Accepts .054 [1.37] to .070 [1.78] Thick P.C. Board