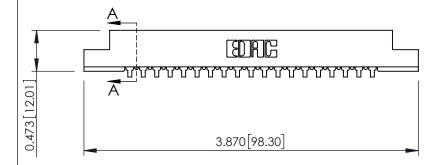

**Mounting Option** #4-40 Unified Threaded Inserts **Contact Detail** 

90 Degree Bend (Code 527 Contacts)

.156 [3.96] Contact Spacing x .200 [5.08] Row Spacing

**SECTION A-A** 

.095 [2.41] Point of Contact (FROM BTM OF SLOT) Card Slot Accepts .054 [1.37] to .070 [1.78] Thick P.C. Board