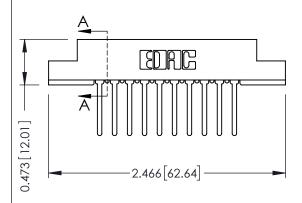

## **See Accompanying Pages for:**

- Contact Bend Details
- Mounting Options

SECTION A-A

| 307 / 357 Card Edge Connector<br>Part Number: 357-010-547-108 |                                                                                                                                                                                                 | ACAD REFERENCE NO. 307 ENG MASTER |            |          |          |
|---------------------------------------------------------------|-------------------------------------------------------------------------------------------------------------------------------------------------------------------------------------------------|-----------------------------------|------------|----------|----------|
|                                                               |                                                                                                                                                                                                 | DRAWN:                            | J.LEE      | DATE: AU | G. 11/09 |
|                                                               |                                                                                                                                                                                                 | CHECKED:                          |            | DATE:    |          |
| TORONTO, ONTARIO CANADA                                       | THESE DRAWINGS AND SPECIFICATIONS ARE THE PROPERTY OF EDAC INC.,AND SHALL NOT BE REPRODUCED,OR COPIED OR USED AS THE BASIS FOR THE MANUFACTURE OR SALE OF APPARATUS WITHOUT WRITTEN PERMISSION. | SCALE: N                          | NTS STATE  | SHEET '  | 1 OF 3   |
|                                                               |                                                                                                                                                                                                 | DRAWING N                         | NUMBER     |          | ISSUE    |
|                                                               |                                                                                                                                                                                                 | 307                               | 7 Assembly |          | 1        |