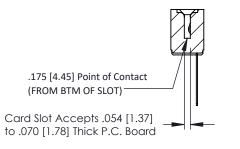

## **See Accompanying Pages for:**

- Contact Bend Details
- Mounting Options

SECTION A-A

| 307 / 357 Card Edge Connector<br>Part Number: 357-010-547-108 |                                                                                                                                                                                                 | ACAD REFERENCE NO. 307 ENG MASTER |            |          |          |
|---------------------------------------------------------------|-------------------------------------------------------------------------------------------------------------------------------------------------------------------------------------------------|-----------------------------------|------------|----------|----------|
|                                                               |                                                                                                                                                                                                 | DRAWN:                            | J.LEE      | DATE: AU | G. 11/09 |
|                                                               |                                                                                                                                                                                                 | CHECKED:                          |            | DATE:    |          |
| TORONTO, ONTARIO CANADA                                       | THESE DRAWINGS AND SPECIFICATIONS ARE THE PROPERTY OF EDAC INC.,AND SHALL NOT BE REPRODUCED,OR COPIED OR USED AS THE BASIS FOR THE MANUFACTURE OR SALE OF APPARATUS WITHOUT WRITTEN PERMISSION. | SCALE: N                          | NTS STATE  | SHEET '  | 1 OF 3   |
|                                                               |                                                                                                                                                                                                 | DRAWING N                         | NUMBER     |          | ISSUE    |
|                                                               |                                                                                                                                                                                                 | 307                               | 7 Assembly |          | 1        |