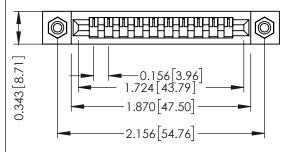

Mounting Option
#4-40 Unified Threaded Inserts

**Contact Detail** 

Wire Wrap .046x.013(1.17x0.33) - Tail LG=.520(13.21) .156 [3.96] Contact Spacing x .200 [5.08] Row Spacing

THIS IS A C.A.D. GENERATED DRAWING DO NOT MAKE MANUAL REVISIONS TO MAS

## **See Accompanying Pages for:**

- Contact Bend Details
- Mounting Options

SECTION A-A

| 307 / 357 Card Edge Connector<br>Part Number: 357-010-547-108 |                                                                                                                                                                                                 | ACAD REFERENCE NO. 307 ENG MASTER |            |          |          |
|---------------------------------------------------------------|-------------------------------------------------------------------------------------------------------------------------------------------------------------------------------------------------|-----------------------------------|------------|----------|----------|
|                                                               |                                                                                                                                                                                                 | DRAWN:                            | J.LEE      | DATE: AU | G. 11/09 |
|                                                               |                                                                                                                                                                                                 | CHECKED:                          |            | DATE:    |          |
| TORONTO, ONTARIO CANADA                                       | THESE DRAWINGS AND SPECIFICATIONS ARE THE PROPERTY OF EDAC INC.,AND SHALL NOT BE REPRODUCED,OR COPIED OR USED AS THE BASIS FOR THE MANUFACTURE OR SALE OF APPARATUS WITHOUT WRITTEN PERMISSION. | SCALE: N                          | NTS STATE  | SHEET '  | 1 OF 3   |
|                                                               |                                                                                                                                                                                                 | DRAWING N                         | NUMBER     |          | ISSUE    |
|                                                               |                                                                                                                                                                                                 | 307                               | 7 Assembly |          | 1        |