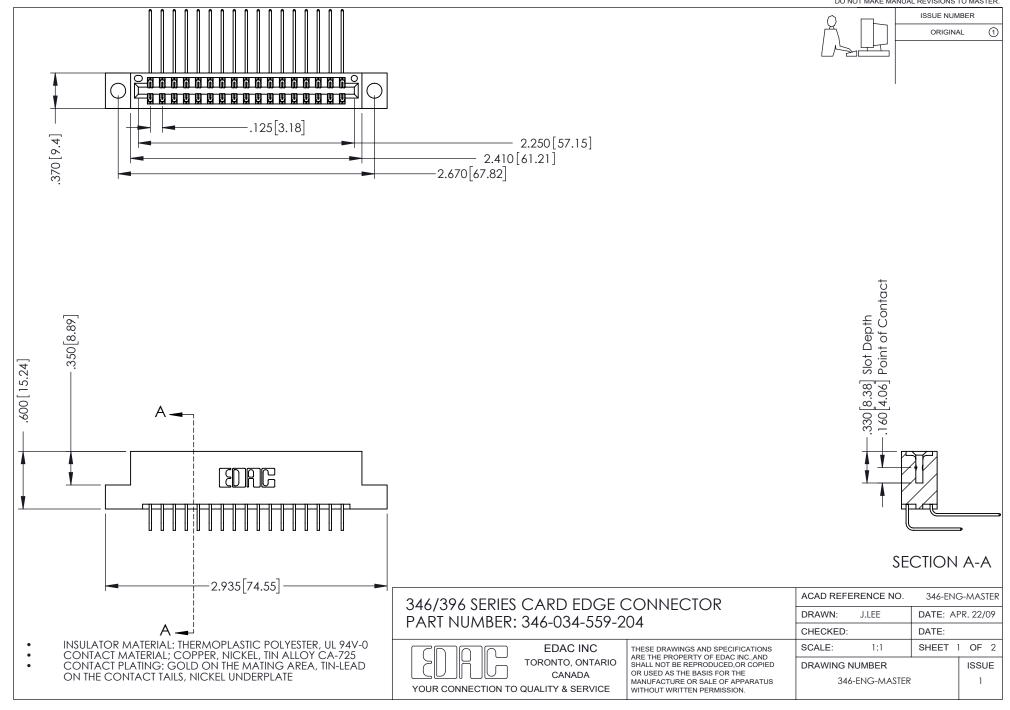

## **Contact Code 556**

INSULATOR MATERIAL: THERMOPLASTIC POLYESTER, UL 94V-0 CONTACT MATERIAL; COPPER, NICKEL, TIN ALLOY CA-725 CONTACT PLATING: GOLD ON THE MATING AREA, TIN-LEAD

ON THE CONTACT TAILS, NICKEL UNDERPLATE

## 346/396 SERIES CARD EDGE CONNECTOR CONTACT CODE 555,556,558,559,560 DIMENSIONS

YOUR CONNECTION TO QUALITY & SERVICE

**EDAC INC** TORONTO, ONTARIO CANADA

THESE DRAWINGS AND SPECIFICATIONS ARE THE PROPERTY OF EDAC INC.,AND SHALL NOT BE REPRODUCED, OR COPIED OR USED AS THE BASIS FOR THE MANUFACTURE OR SALE OF APPARATUS WITHOUT WRITTEN PERMISSION.