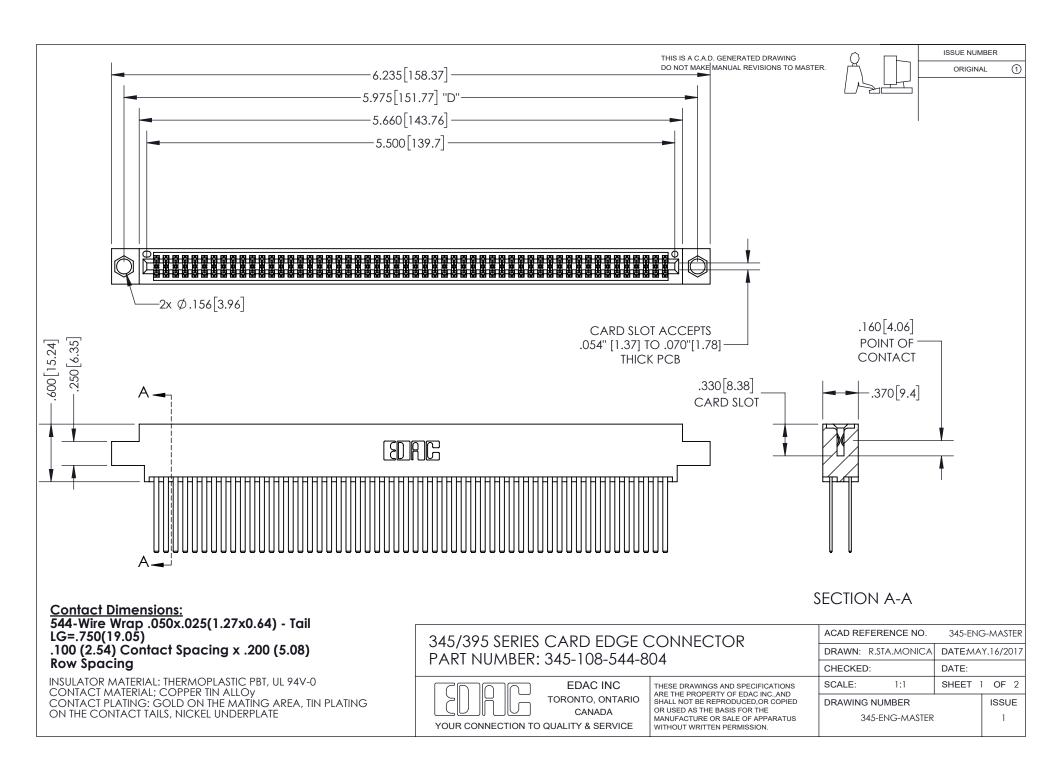

ISSUE NUMBER ORIGINAL

1

**Contact Code 558** 

**Contact Code 559** 

Contact Code 560

- INSULATOR MATERIAL: THERMOPLASTIC POLYESTER, UL 94V-0
- DAP MATERIAL AVAILABLE UPON REQUEST
- CONTACT MATERIAL; COPPER ALLOY