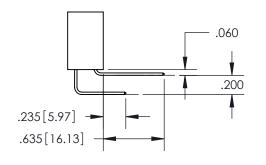

ISSUE NUMBER ORIGINAL

1

**Contact Code 558** 

**Contact Code 559** 

Contact Code 560

- INSULATOR MATERIAL: THERMOPLASTIC POLYESTER, UL 94V-0
- DAP MATERIAL AVAILABLE UPON REQUEST
- CONTACT MATERIAL; COPPER ALLOY