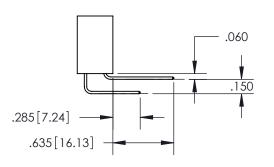

ISSUE NUMBER ORIGINAL

1

**Contact Code 558** 

**Contact Code 559** 

Contact Code 560

- INSULATOR MATERIAL: THERMOPLASTIC POLYESTER, UL 94V-0
- DAP MATERIAL AVAILABLE UPON REQUEST
- CONTACT MATERIAL; COPPER ALLOY