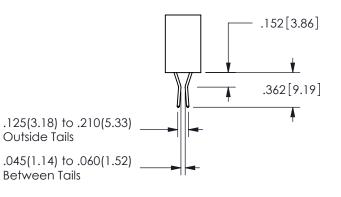

## SECTION A-A

ISSUE NUMBER ORIGINAL

1

**Contact Code 558** 

Contact Code 559

**Contact Code 560** 

INSULATOR MATERIAL: THERMOPLASTIC POLYESTER, UL 94V-0 DAP MATERIAL AVAILABLE UPON REQUEST

CONTACT MATERIAL; COPPER ALLOY CONTACT PLATING: GOLD ON THE MATING AREA, TIN PLATING ON THE CONTACT TAILS, NICKEL UNDERPLATE