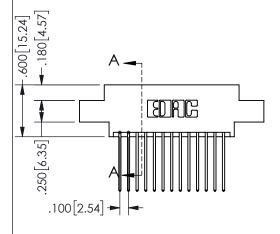

## <u>Contact Dimensions:</u> 542-Wire Wrap .025 Sq.(0.64 Sq.) - Tail LG=.645(16.38) .100 (2.54) Contact Spacing x .200 (5.08) Row Spacing

345/395 SERIES CARD EDGE CONNECTOR PART NUMBER: 345-026-542-802

## SECTION A-A

ISSUE NUMBER ORIGINAL

1

**Contact Code 558** 

Contact Code 559

**Contact Code 560** 

INSULATOR MATERIAL: THERMOPLASTIC POLYESTER, UL 94V-0 DAP MATERIAL AVAILABLE UPON REQUEST

CONTACT MATERIAL; COPPER ALLOY CONTACT PLATING: GOLD ON THE MATING AREA, TIN PLATING ON THE CONTACT TAILS, NICKEL UNDERPLATE