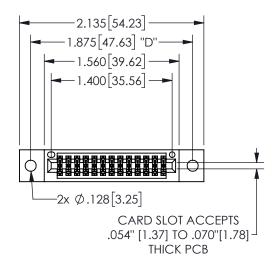

## <u>Contact Dimensions:</u> 542-Wire Wrap .025 Sq.(0.64 Sq.) - Tail LG=.645(16.38) .100 (2.54) Contact Spacing x .200 (5.08) Row Spacing

345/395 SERIES CARD EDGE CONNECTOR PART NUMBER: 345-026-542-802

.160 4.06 .330[8.38] POINT OF CARD SLOT CONTACT .370 [9.4]