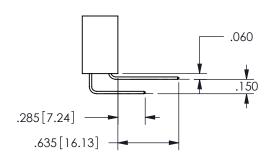

## SECTION A-A

ISSUE NUMBER ORIGINAL

1

**Contact Code 558** 

Contact Code 559

**Contact Code 560** 

INSULATOR MATERIAL: THERMOPLASTIC POLYESTER, UL 94V-0 DAP MATERIAL AVAILABLE UPON REQUEST

CONTACT MATERIAL; COPPER ALLOY CONTACT PLATING: GOLD ON THE MATING AREA, TIN PLATING ON THE CONTACT TAILS, NICKEL UNDERPLATE