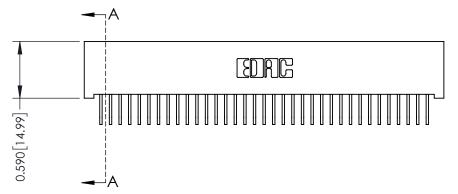

342 Assembly

THIS IS A C.A.D. GENERATED DRAWING DO NOT MAKE MANUAL REVISIONS TO MASTER. ISSUE NUMBER

ORIGINAL

1

| 342 / 392 Series Card Edge Connector |                                                                   |          | ACAD REFERENCE NO. 342 ENG MASTER |                  |        |  |
|--------------------------------------|-------------------------------------------------------------------|----------|-----------------------------------|------------------|--------|--|
| Contact Bend Detail                  |                                                                   | DRAWN:   | J.LEE                             | DATE: OCT. 06/09 |        |  |
|                                      |                                                                   | CHECKED: |                                   | DATE:            |        |  |
|                                      | THESE DRAWINGS AND SPECIFICATIONS ARE THE PROPERTY OF EDAC INCAND | SCALE:   | NTS                               | SHEET :          | 2 OF 3 |  |
| TORONTO, ONTARIO                     | SHALL NOT BE REPRODUCED, OR COPIED  OR USED AS THE BASIS FOR THE  | DRAWING  | NUMBER                            |                  | ISSUE  |  |
| YOUR CONNECTION TO QUALITY & SERVICE | MANUFACTURE OR SALE OF APPARATUS                                  | 3        | 42 Assembly                       |                  | 1      |  |