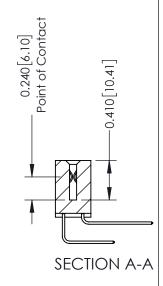

342 Assembly

THIS IS A C.A.D. GENERATED DRAWING DO NOT MAKE MANUAL REVISIONS TO MASTER. ISSUE NUMBER

ORIGINAL

1

| 342 / 392 Series Card Edge Connector |                                                                   |          | ACAD REFERENCE NO. 342 ENG MASTER |                  |        |  |
|--------------------------------------|-------------------------------------------------------------------|----------|-----------------------------------|------------------|--------|--|
| Contact Bend Detail                  |                                                                   | DRAWN:   | J.LEE                             | DATE: OCT. 06/09 |        |  |
|                                      |                                                                   | CHECKED: |                                   | DATE:            |        |  |
|                                      | THESE DRAWINGS AND SPECIFICATIONS ARE THE PROPERTY OF EDAC INCAND | SCALE:   | NTS                               | SHEET :          | 2 OF 3 |  |
| TORONTO, ONTARIO                     | SHALL NOT BE REPRODUCED, OR COPIED  OR USED AS THE BASIS FOR THE  | DRAWING  | NUMBER                            |                  | ISSUE  |  |
| YOUR CONNECTION TO QUALITY & SERVICE | MANUFACTURE OR SALE OF APPARATUS                                  | 3        | 42 Assembly                       |                  | 1      |  |