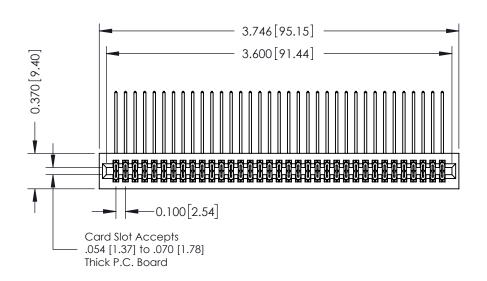

**Mounting Option** 01-No Mounting Lugs **Contact Detail** 

558-90 Degree Bend (Code 541 Contacts) .100 [2.54] Contact Spacing x .200 [5.08] Row Spacing

## **See Accompanying Pages for:**

- **Contact Bend Details**
- **Mounting Options**

342 / 392 Card Edge Connector Part Number: 342-070-558-201

YOUR CONNECTION TO QUALITY & SERVICE

|   | ACAD REFERENCE NO | 342 ENG MASTER        |  |  |  |
|---|-------------------|-----------------------|--|--|--|
|   | DRAWN: J.LEE      | DATE: OCT. 06/09      |  |  |  |
|   | CHECKED:          | DATE:<br>SHEET 1 OF 3 |  |  |  |
|   | SCALE: NTS        | SHEET 1 OF 3          |  |  |  |
| H | DRAWING NUMBER    | ISSUE                 |  |  |  |