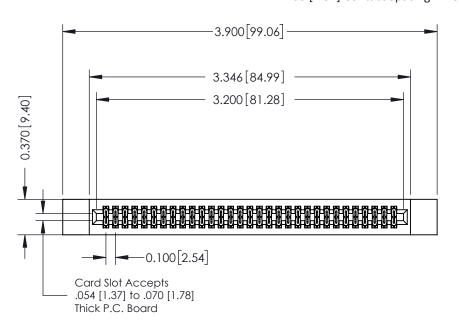

342 Assembly

THIS IS A C.A.D. GENERATED DRAWING DO NOT MAKE MANUAL REVISIONS TO MASTER. ISSUE NUMBER

ORIGINAL

1

| 342 / 392 Series Card Edge Connector<br>Contact Bend Detail |                                                                                                                                  | ACAD REFERENCE NO. 342 ENG MASTER |             |                  |        |
|-------------------------------------------------------------|----------------------------------------------------------------------------------------------------------------------------------|-----------------------------------|-------------|------------------|--------|
|                                                             |                                                                                                                                  | DRAWN:                            | J.LEE       | DATE: OCT. 06/09 |        |
|                                                             |                                                                                                                                  | CHECKED:                          |             | DATE:            |        |
| EDAC INC                                                    | THESE DRAWINGS AND SPECIFICATIONS ARE THE PROPERTY OF EDAC INCAND SHALL NOT BE REPRODUCED.OR COPIED OR USED AS THE BASIS FOR THE | SCALE:                            | NTS         | SHEET :          | 2 OF 3 |
| TORONTO, ONTARIO                                            |                                                                                                                                  | DRAWING                           | NUMBER      |                  | ISSUE  |
| YOUR CONNECTION TO QUALITY & SERVICE                        | MANUFACTURE OR SALE OF APPARATUS                                                                                                 | 3                                 | 42 Assembly |                  | 1      |