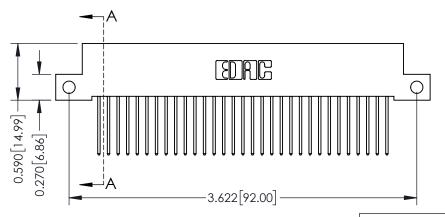

**Mounting Option** 

12-.128 (3.25) Dia. Side Mounting Holes

**Contact Detail** 

540-Wire Wrap .025 Sq.(0.64 Sq.) - Tail LG=.570(14.48) .100 [2.54] Contact Spacing x .200 [5.08] Row Spacing

**See Accompanying Pages for:** 

342 Assembly

THIS IS A C.A.D. GENERATED DRAWING DO NOT MAKE MANUAL REVISIONS TO MASTER. ISSUE NUMBER

ORIGINAL

1

| 342 / 392 Series Card Edge Connector<br>Contact Bend Detail |                                                                                                                                  | ACAD REFERENCE NO. 342 ENG MASTER |             |                  |        |
|-------------------------------------------------------------|----------------------------------------------------------------------------------------------------------------------------------|-----------------------------------|-------------|------------------|--------|
|                                                             |                                                                                                                                  | DRAWN:                            | J.LEE       | DATE: OCT. 06/09 |        |
|                                                             |                                                                                                                                  | CHECKED:                          |             | DATE:            |        |
| EDAC INC                                                    | THESE DRAWINGS AND SPECIFICATIONS ARE THE PROPERTY OF EDAC INCAND SHALL NOT BE REPRODUCED.OR COPIED OR USED AS THE BASIS FOR THE | SCALE:                            | NTS         | SHEET :          | 2 OF 3 |
| TORONTO, ONTARIO                                            |                                                                                                                                  | DRAWING                           | NUMBER      |                  | ISSUE  |
| YOUR CONNECTION TO QUALITY & SERVICE                        | MANUFACTURE OR SALE OF APPARATUS                                                                                                 | 3                                 | 42 Assembly |                  | 1      |