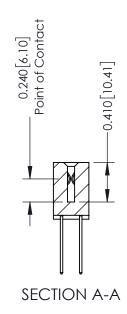

**Mounting Option** 

12-.128 (3.25) Dia. Side Mounting Holes

**Contact Detail** 

540-Wire Wrap .025 Sq.(0.64 Sq.) - Tail LG=.570(14.48) .100 [2.54] Contact Spacing x .200 [5.08] Row Spacing

**See Accompanying Pages for:** 

- **Contact Bend Details**
- **Mounting Options**

342 / 392 Card Edge Connector Part Number: 342-062-540-212

| ACAD REFERENCE NO. 342 ENG MASTER |                  |  |  |  |
|-----------------------------------|------------------|--|--|--|
| DRAWN: J.LEE                      | DATE: OCT. 06/09 |  |  |  |
| CHECKED:                          | DATE:            |  |  |  |
| SCALE: NTS                        | SHEET 1 OF 3     |  |  |  |
| DRAWING NUMBER                    | ISSUE            |  |  |  |