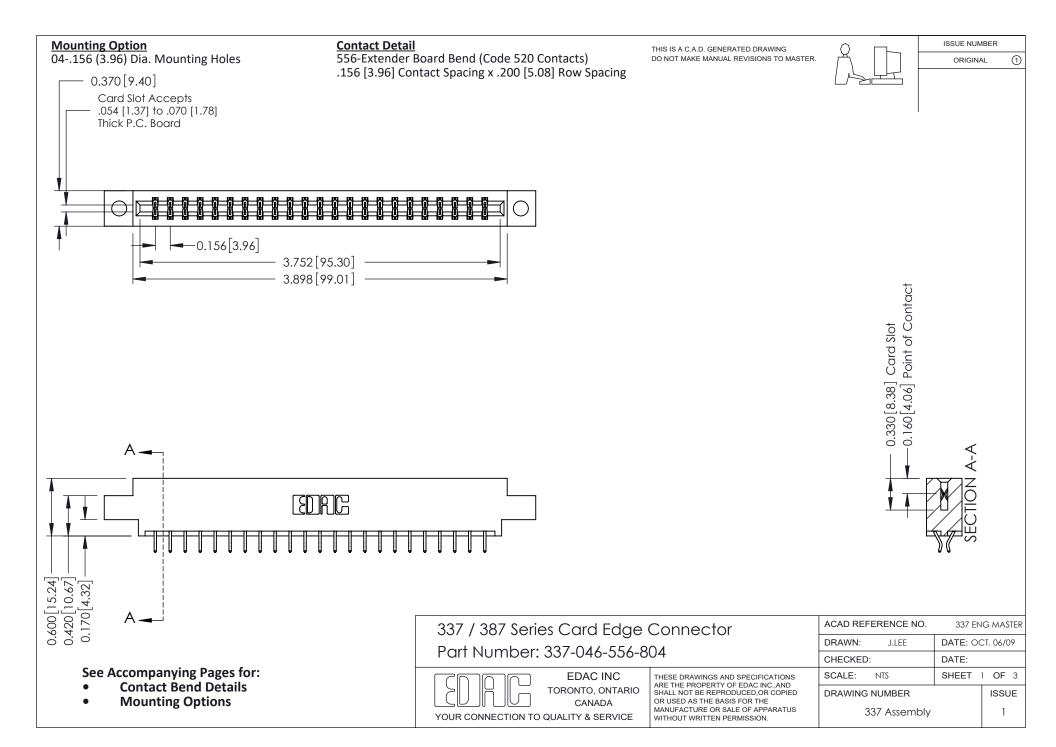

ISSUE NUMBER

ORIGINAL

1

| 337 / 387 Series Card Edge Connector<br>Contact Bend Detail           |                                                                                                                                                                                                  | ACAD REFERENCE NO. 337 E |                  | G MASTER      |
|-----------------------------------------------------------------------|--------------------------------------------------------------------------------------------------------------------------------------------------------------------------------------------------|--------------------------|------------------|---------------|
|                                                                       |                                                                                                                                                                                                  | DRAWN: J.LEE             | DATE: OCT. 06/09 |               |
|                                                                       |                                                                                                                                                                                                  | CHECKED:                 | CKED: DATE:      |               |
| EDAC INC TORONTO, ONTARIO CANADA YOUR CONNECTION TO QUALITY & SERVICE | THESE DRAWINGS AND SPECIFICATIONS ARE THE PROPERTY OF EDAC INC.,AND SHALL NOT BE REPRODUCED, OR COPIED OR USED AS THE BASIS FOR THE MANUFACTURE OR SALE OF APPARATUS WITHOUT WRITTEN PERMISSION. | SCALE: NTS               | SHEET            | 2 <b>OF</b> 3 |
|                                                                       |                                                                                                                                                                                                  | DRAWING NUMBER           |                  | ISSUE         |
|                                                                       |                                                                                                                                                                                                  | 337 Assembly             |                  | 1             |