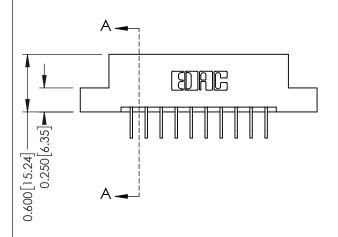

**Mounting Option** 

04-.156 (3.96) Dia. Mounting Holes

**Contact Detail** 

558-90 Degree Bend (Code 541 Contacts) .156 [3.96] Contact Spacing x .200 [5.08] Row Spacing THIS IS A C.A.D. GENERATED DRAWING DO NOT MAKE MANUAL REVISIONS TO MASTER.

ISSUE NUMBER

ORIGINAL

1

**See Accompanying Pages for:** 

- **Contact Bend Details**
- **Mounting Options**

| 337 / 387 Series Card Edge Connector |
|--------------------------------------|
| Part Number: 337-020-558-204         |