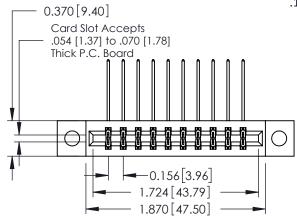

ISSUE NUMBER

ORIGINAL

1

**See Accompanying Pages for:** 

- **Contact Bend Details**
- **Mounting Options**

| 337 / 387 Series Card Edge Connector |
|--------------------------------------|
| Part Number: 337-020-558-204         |

**Mounting Option** 

04-.156 (3.96) Dia. Mounting Holes

**Contact Detail** 

558-90 Degree Bend (Code 541 Contacts) .156 [3.96] Contact Spacing x .200 [5.08] Row Spacing THIS IS A C.A.D. GENERATED DRAWING DO NOT MAKE MANUAL REVISIONS TO MASTER.