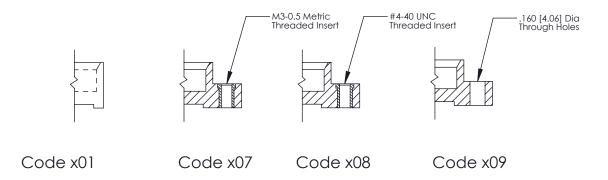

**SECTION A-A** 

THIS IS A C.A.D. GENERATED DRAWING
DO NOT MAKE MANUAL REVISIONS TO MASTER.

SSUE NUMBER

DRIGINAL

1

|  | 325 Card Edge Connector |                                                                  |          | ACAD REFERENCE NO. 325 ENG MASTER |           |        |  |
|--|-------------------------|------------------------------------------------------------------|----------|-----------------------------------|-----------|--------|--|
|  |                         | DRAWN:                                                           | J.LEE    | DATE: O                           | CT. 06/09 |        |  |
|  | Mourning Ophons         |                                                                  | CHECKED: |                                   | DATE:     |        |  |
|  | TORONTO, ONTARIO CANADA | OR USED AS THE BASIS FOR THE<br>MANUFACTURE OR SALE OF APPARATUS | SCALE:   | NTS                               | SHEET 2   | 2 OF 2 |  |
|  |                         |                                                                  | DRAWING  | NUMBER                            |           | ISSUE  |  |
|  |                         |                                                                  | 3        | 25 Assembly                       |           | 1      |  |