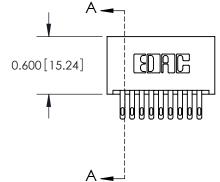

**SECTION A-A** 

THIS IS A C.A.D. GENERATED DRAWING
DO NOT MAKE MANUAL REVISIONS TO MASTER.

SSUE NUMBER

DRIGINAL

1

|  | 325 Card Edge Connector |                                                                  |          | ACAD REFERENCE NO. 325 ENG MASTER |           |        |  |
|--|-------------------------|------------------------------------------------------------------|----------|-----------------------------------|-----------|--------|--|
|  |                         | DRAWN:                                                           | J.LEE    | DATE: O                           | CT. 06/09 |        |  |
|  | Mourning Ophons         |                                                                  | CHECKED: |                                   | DATE:     |        |  |
|  | TORONTO, ONTARIO CANADA | OR USED AS THE BASIS FOR THE<br>MANUFACTURE OR SALE OF APPARATUS | SCALE:   | NTS                               | SHEET 2   | 2 OF 2 |  |
|  |                         |                                                                  | DRAWING  | NUMBER                            |           | ISSUE  |  |
|  |                         |                                                                  | 3        | 25 Assembly                       |           | 1      |  |