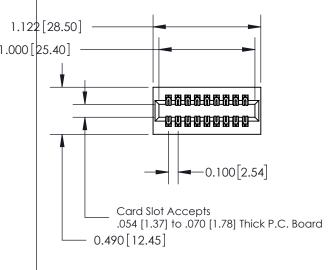

**Mounting Option** 01-No Mounting Lugs **Contact Detail** 

500-Wire Hole .050x.025(1.27x0.64) - Tail LG=.260(6.60) .100 [2.54] Contact Spacing x .300 [7.62] Row Spacing

1

0.600[15.24]

**See Accompanying Page for: Mounting Options** 