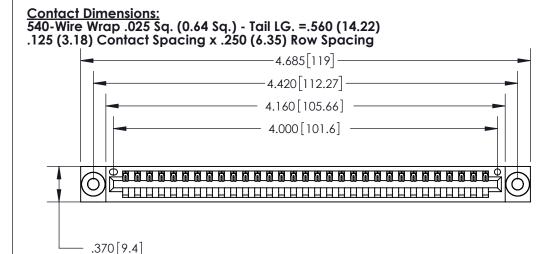

THIS IS A C.A.D. GENERATED DRAWING DO NOT MAKE MANUAL REVISIONS TO MASTER.

ISSUE NUMBER ORIGINAL

Card Slot Accepts .054 [1.37] to .070 [1.78] Thick P.C. Board .330 [8.38] Card Slot .160 [4.07] Point of Contact -

INSULATOR MATERIAL: THERMOPLASTIC POLYESTER, UL 94V-0 CONTACT MATERIAL; COPPER, NICKEL, TIN ALLOY CA-725 CONTACT PLATING: GOLD ON THE MATING AREA, TIN-LEAD ON THE CONTACT TAILS, NICKEL UNDERPLATE

.600 [15.24]

846/896 SERIES HIGH TEMP CARD EDGE CONNECTOR PART NUMBER: 896-031-540-603

YOUR CONNECTION TO QUALITY & SERVICE

**EDAC INC** TORONTO, ONTARIO CANADA

THESE DRAWINGS AND SPECIFICATIONS ARE THE PROPERTY OF EDAC INC.,AND SHALL NOT BE REPRODUCED, OR COPIED OR USED AS THE BASIS FOR THE MANUFACTURE OR SALE OF APPARATUS WITHOUT WRITTEN PERMISSION.

| ACAD REFERENCE NO. |       | 846-ENG-MASTER   |       |  |
|--------------------|-------|------------------|-------|--|
| DRAWN:             | J.LEE | DATE: APR. 22/09 |       |  |
| CHECKED:           |       | DATE:            |       |  |
| SCALE:             | 1:1   | SHEET            | OF 2  |  |
| DRAWING NUMBER     |       |                  | ISSUE |  |
| 846-ENG-MASTER     |       |                  | 1     |  |