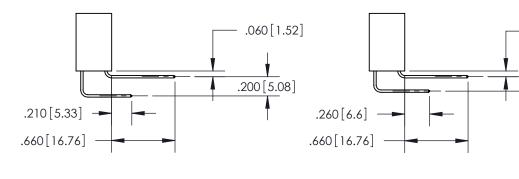

THIS IS A C.A.D. GENERATED DRAWING DO NOT MAKE MANUAL REVISIONS TO MASTER.

ISSUE NUMBER

.165[4.19]

ORIGINAL

1

.060 [1.52] .150 [3.81] .125(3.18) to .210(5.33)

.375 [9.54] .125(3.18) to .210(5.33)

**Contact Code 558** 

**Contact Code 559** 

**Contact Code 560** 

INSULATOR MATERIAL: THERMOPLASTIC POLYESTER, UL 94V-0 CONTACT MATERIAL; COPPER, NICKEL, TIN ALLOY CA-725 CONTACT PLATING: GOLD ON THE MATING AREA, TIN-LEAD ON THE CONTACT TAILS, NICKEL UNDERPLATE

## 846/896 SERIES HIGH TEMP CARD EDGE CONNECTOR CONTACT CODE 555,556,558,559,560 DIMENSIONS

YOUR CONNECTION TO QUALITY & SERVICE

**EDAC INC** TORONTO, ONTARIO CANADA

THESE DRAWINGS AND SPECIFICATIONS ARE THE PROPERTY OF EDAC INC.,AND SHALL NOT BE REPRODUCED, OR COPIED OR USED AS THE BASIS FOR THE MANUFACTURE OR SALE OF APPARATUS WITHOUT WRITTEN PERMISSION.