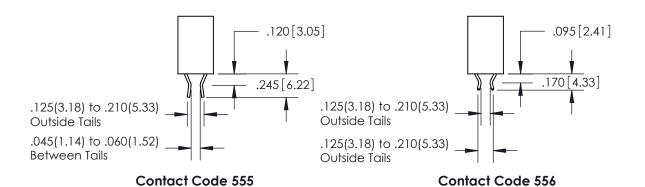

**Contact Code 559** 

**Contact Code 560** 

INSULATOR MATERIAL: THERMOPLASTIC POLYESTER, UL 94V-0 CONTACT MATERIAL; COPPER, NICKEL, TIN ALLOY CA-725 CONTACT PLATING: GOLD ON THE MATING AREA, TIN-LEAD ON THE CONTACT TAILS, NICKEL UNDERPLATE

## 846/896 SERIES HIGH TEMP CARD EDGE CONNECTOR CONTACT CODE 555,556,558,559,560 DIMENSIONS

YOUR CONNECTION TO QUALITY & SERVICE

**EDAC INC** TORONTO, ONTARIO CANADA

THESE DRAWINGS AND SPECIFICATIONS ARE THE PROPERTY OF EDAC INC.,AND SHALL NOT BE REPRODUCED, OR COPIED OR USED AS THE BASIS FOR THE MANUFACTURE OR SALE OF APPARATUS WITHOUT WRITTEN PERMISSION.

**Outside Tails** 

**Outside Tails** 

| ACAD REFERENCE NO. |       | 846-ENG-MASTER   |        |
|--------------------|-------|------------------|--------|
| DRAWN:             | J.LEE | DATE: APR. 22/09 |        |
| CHECKED:           |       | DATE:            |        |
| SCALE:             | 1:1   | SHEET            | 2 OF 2 |
| DRAWING NUMBER     |       |                  | ISSUE  |